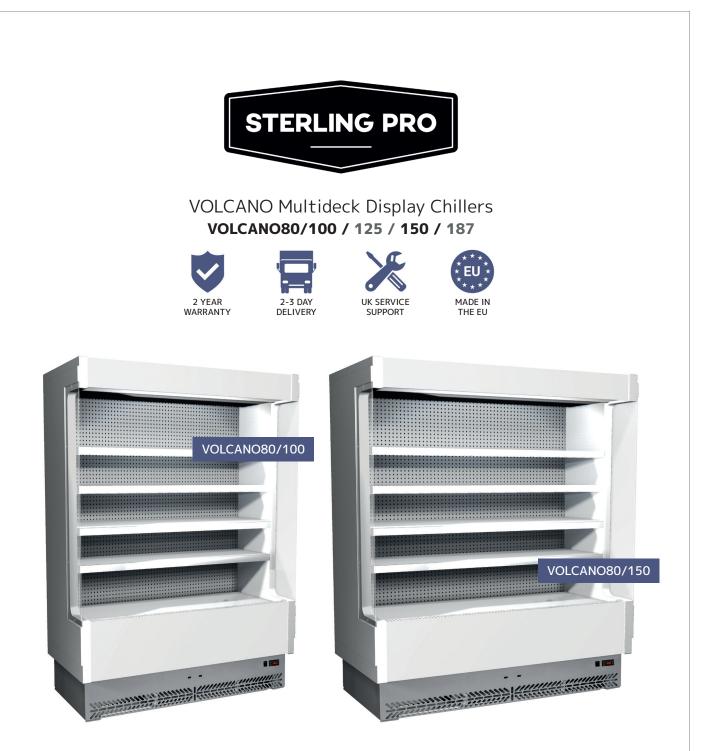

|               | Specifications |              |             |      |                         |      |             |  |
|---------------|----------------|--------------|-------------|------|-------------------------|------|-------------|--|
| Model         | Capacity       | Temperature  | Max Ambient |      | ensions (r<br>/ Depth / |      | Refrigerant |  |
| VOLCANO80/100 | 4 shelves      | +3℃ to +5℃   | +25°C       | 1080 | 810                     | 2040 | R452a       |  |
| VOLCANO80/125 | 4 shelves      | +3°C to +5°C | +25°C       | 1330 | 810                     | 2040 | R452a       |  |
| VOLCANO80/150 | 4 shelves      | +3°C to +5°C | +25°C       | 1580 | 810                     | 2040 | R452a       |  |
| VOLCANO80/187 | 4 shelves      | +3°C to +5°C | +25°C       | 1955 | 810                     | 2040 | R452a       |  |

|                                  | Features                 |  |  |  |
|----------------------------------|--------------------------|--|--|--|
| 13 amp plug                      | Nightblind included      |  |  |  |
| Compact design - only 800mm deep | Automatic defrost        |  |  |  |
| White exterior                   | Ticket rails as standard |  |  |  |
| x4 painted steel shelves         | Ventilated cooling       |  |  |  |