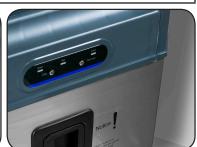

Intelligent electronic controls turn off production when the storage bin is full and automatically restart the machine when ice is removed.

A self cleaning cycle allows for easy maintenance for sanitary and hygienic operation and a built in air filter makes routine condenser cleaning easy.