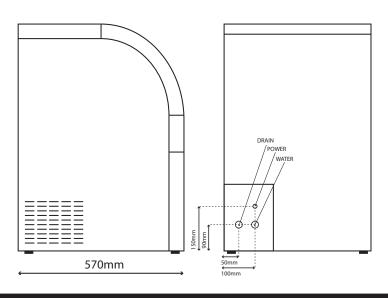

The small foot print of the CL40 allows for easy installation under counter or behind the bar.

The mains water and waste connections allow the machine to run 24 hours a day so that there is always ice available when required.

- Stainless steel construction
- Insulated storage bin
- Small footprint design for easy installation
- Evepure 4H water filter

| Technical Data        |                            |  |
|-----------------------|----------------------------|--|
| Model                 | CL40                       |  |
|                       |                            |  |
| Production / 24 hours | 45kg                       |  |
| Storage bin           | 13kg                       |  |
|                       |                            |  |
| Ice shape             | Dice                       |  |
| D. C                  |                            |  |
| Defrost type          | Hot gas                    |  |
| Condenser type        | Air                        |  |
| Evaporator            | Vertical                   |  |
| External Dimensions   | Width = 505<br>Depth = 656 |  |
|                       | Height = 910               |  |
|                       |                            |  |
| Interior Finish       | Food safe plastic          |  |
| Exterior Finish       | Stainless steel            |  |
| Power supply          | 230v 50hz                  |  |
| Power rating          | 290w                       |  |
| Refrigerant           | R290                       |  |
| Refrigerant charge    | 105g                       |  |
| Climate Class         | SN, N, ST                  |  |