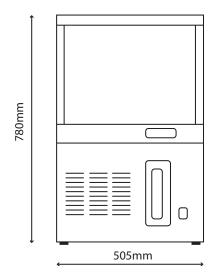

- Stainless steel construction
- Insulated storage bin
- Small footprint design for easy installation
- Evepure 4H water filter

| Technical Data        |                            |  |
|-----------------------|----------------------------|--|
| Model                 | CL40                       |  |
|                       |                            |  |
| Production / 24 hours | 45kg                       |  |
| Storage bin           | 13kg                       |  |
|                       |                            |  |
| Ice shape             | Dice                       |  |
| D. C                  |                            |  |
| Defrost type          | Hot gas                    |  |
| Condenser type        | Air                        |  |
| Evaporator            | Vertical                   |  |
| External Dimensions   | Width = 505<br>Depth = 656 |  |
|                       | Height = 910               |  |
|                       |                            |  |
| Interior Finish       | Food safe plastic          |  |
| Exterior Finish       | Stainless steel            |  |
| Power supply          | 230v 50hz                  |  |
| Power rating          | 290w                       |  |
| Refrigerant           | R290                       |  |
| Refrigerant charge    | 105g                       |  |
| Climate Class         | SN, N, ST                  |  |