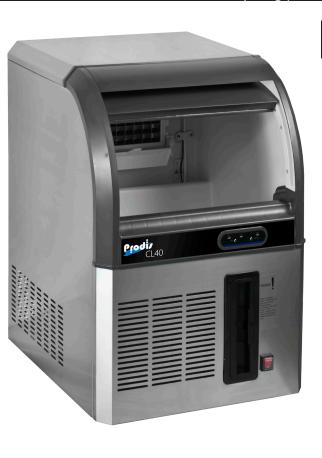

Model: CL40 Icemaker - Vertical Evaporator Production 45kg production, 13kg storage

## **General Information**

CL40, the elegant compact mains connected icemaker produces 45kg of cubed ice per 24 hours with a generous 13kg insulated storage bin.

The exterior of the CL40 is constructed entirely from stainless steel, attractive, timeless and hygienic.

The small foot print of the CL40 allows for easy installation under counter or behind the bar.

The mains water and waste connections allow the machine to run 24 hours a day so that there is always ice available when required.