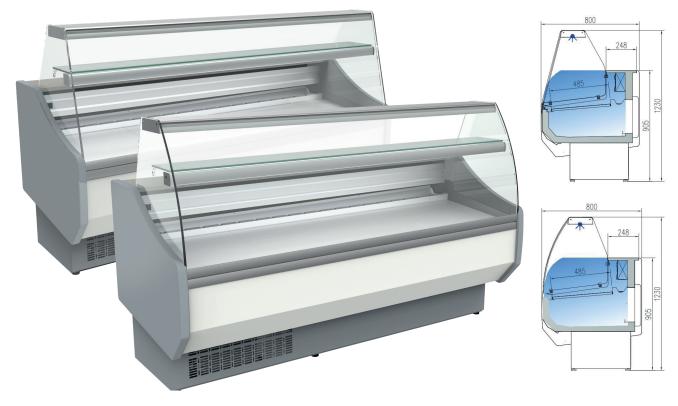

Pre-painted Stainless Steel exterior and interior

AISI-304 Stainless Steel worktop

40mm thick polystyrene insulation

Tempered and hinged frosted glass

Refrigerated understorage with doors (440x270mm)

Electronic temperature control

Automatic defrost and evaporation system

Power supply: 13 amp single phase plug

| Model       | Glass Style | Deck Area          | Storage<br>Doors | Temperature<br>Range | Refrigerant | Dimensions (mm) |      |       |
|-------------|-------------|--------------------|------------------|----------------------|-------------|-----------------|------|-------|
| CVED-8-10-C | Curved      | 0.47m <sup>2</sup> | 1                | -1°C to +5°C         | R290a       | W1055           | D800 | H1230 |
| CVED-8-10-R | Flat        | 0.47m <sup>2</sup> | 1                | -1°C to +5°C         | R290a       | W1055           | D800 | H1230 |
| CVED-8-13-C | Curved      | 0.59m²             | 2                | -1°C to +5°C         | R290a       | W1305           | D800 | H1230 |
| CVED-8-13-R | Flat        | 0.59m <sup>2</sup> | 2                | -1°C to +5°C         | R290a       | W1305           | D800 | H1230 |
| CVED-8-15-C | Curved      | 0.70m <sup>2</sup> | 2                | -1°C to +5°C         | R290a       | W1525           | D800 | H1230 |
| CVED-8-15-R | Flat        | 0.70m <sup>2</sup> | 2                | -1°C to +5°C         | R290a       | W1525           | D800 | H1230 |
| CVED-8-20-C | Curved      | 0.94m <sup>2</sup> | 3                | -1°C to +5°C         | R290a       | W2025           | D800 | H1230 |
| CVED-8-20-R | Flat        | 0.94m <sup>2</sup> | 3                | -1°C to +5°C         | R290a       | W2025           | D800 | H1230 |
| CVED-8-25-C | Curved      | 1.19m²             | 4                | -1°C to +5°C         | R290a       | W2525           | D800 | H1230 |
| CVED-8-25-R | Flat        | 1.19m²             | 4                | -1°C to +5°C         | R290a       | W2525           | D800 | H1230 |
| CVED-8-30-C | Curved      | 1.41m²             | 4                | -1°C to +5°C         | R290a       | W2995           | D800 | H1230 |
| CVED-8-30-R | Flat        | 1.41m²             | 4                | -1°C to +5°C         | R290a       | W2995           | D800 | H1230 |