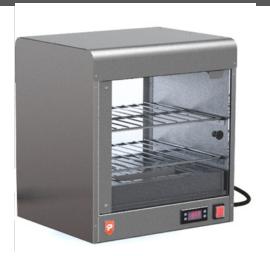

## ELECTRIC HEATED SMALL PIE CABINET

Constructed with a robust stainless steel frame for reliable storage space and easy cleaning, this Parry Modular Heated Pie Cabinet can accommodate up to 18 freshly baked pies hygienically without losing the customer's view of the product. Digital controlled for an accurate temperature.

## KEY FEATURES

- Digitally controlled for improved accuracy
- 2 wire racks (10 pies each)
- · Internal light
- · Hinged safety glass door to control side
- Solid safety glass to customer side
- Water reservoir
- Temperature range 0-80°C
- Rack size is 370mm wide by 270mm deep
- Manufactured from high grade stainless steel
- Supplied with a 13amp plug