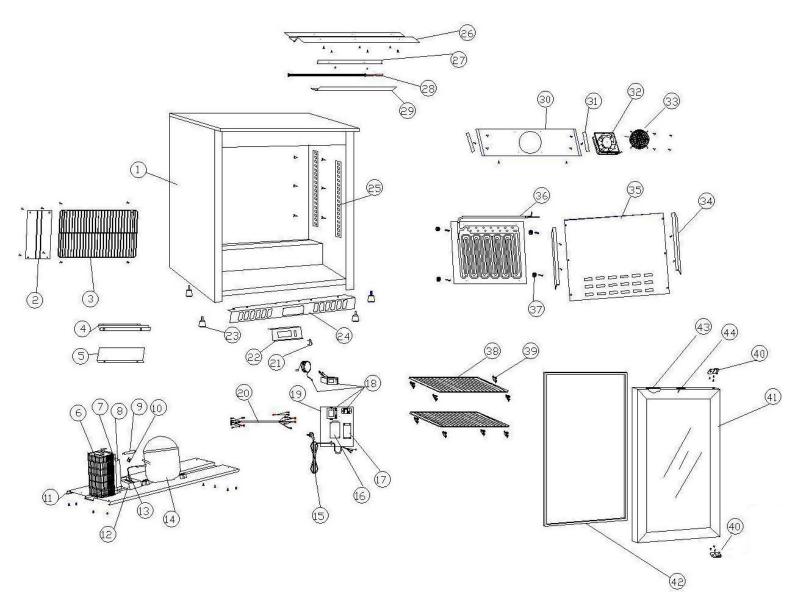

Technical & Spares helpline 0845 111 0538 <u>spares@uropa-service.co.uk</u>

| Single Door Back Bar Cooler 850mm - Black with LED<br>Single Door Back Bar Cooler 850mm - Black with LED<br>Single Door Back Bar Cooler 850mm - Black with LED<br>Single Door Back Bar Cooler 850mm - Black with LED<br>Single Door Back Bar Cooler 850mm - Black with LED | 1<br>2 | 2            | Machine Body                    |
|----------------------------------------------------------------------------------------------------------------------------------------------------------------------------------------------------------------------------------------------------------------------------|--------|--------------|---------------------------------|
| Single Door Back Bar Cooler 850mm - Black with LED<br>Single Door Back Bar Cooler 850mm - Black with LED<br>Single Door Back Bar Cooler 850mm - Black with LED                                                                                                             | 2      | _            |                                 |
| Single Door Back Bar Cooler 850mm - Black with LED<br>Single Door Back Bar Cooler 850mm - Black with LED                                                                                                                                                                   |        | 2            | Rear Panel – Compressor Housing |
| Single Door Back Bar Cooler 850mm - Black with LED                                                                                                                                                                                                                         | 3      | 2            | Rear Grill – Compressor Housing |
| Single Door Back Bar Cooler 850mm - Black with LED                                                                                                                                                                                                                         | 4      | 2            | Front Panel Bracket             |
|                                                                                                                                                                                                                                                                            | 5      | 2            | Plate                           |
| Single Door Back Bar Cooler 850mm - Black with LED                                                                                                                                                                                                                         | 6      | 2            | Condenser                       |
| Single Door Back Bar Cooler 850mm - Black with LED                                                                                                                                                                                                                         | 7      | 2            | Condenser Fan Mounting          |
| Single Door Back Bar Cooler 850mm - Black with LED                                                                                                                                                                                                                         | 8      | AF561        | Condenser Fan                   |
| Single Door Back Bar Cooler 850mm - Black with LED                                                                                                                                                                                                                         | 9      | AF551        | Filter Drier                    |
| Single Door Back Bar Cooler 850mm - Black with LED                                                                                                                                                                                                                         | 10     | 2            | Filter Drier Clip               |
| Single Door Back Bar Cooler 850mm - Black with LED                                                                                                                                                                                                                         | 11     | 2            | Compressor Mounting Plate       |
| Single Door Back Bar Cooler 850mm - Black with LED                                                                                                                                                                                                                         | 12     | AF552        | Drip Tray                       |
| Single Door Back Bar Cooler 850mm - Black with LED                                                                                                                                                                                                                         | 13     | 2            | Copper Tube                     |
| Single Door Back Bar Cooler 850mm - Black with LED                                                                                                                                                                                                                         | 14     | AF553        | Compressor                      |
| Single Door Back Bar Cooler 850mm - Black with LED                                                                                                                                                                                                                         | 15     | 2            | Power Lead & Plug               |
| Single Door Back Bar Cooler 850mm - Black with LED                                                                                                                                                                                                                         | 16     | 2            | Junction Box                    |
| Single Door Back Bar Cooler 850mm - Black with LED                                                                                                                                                                                                                         | 17     | AF554        | LED Power Supply                |
| Single Door Back Bar Cooler 850mm - Black with LED                                                                                                                                                                                                                         | 18     | AF555        | Controller                      |
| Single Door Back Bar Cooler 850mm - Black with LED                                                                                                                                                                                                                         | 18-1   | AF549        | Complete Controller Set         |
| Single Door Back Bar Cooler 850mm - Black with LED                                                                                                                                                                                                                         | 19     | 2            | Mounting Plate                  |
| Single Door Back Bar Cooler 850mm - Black with LED                                                                                                                                                                                                                         | 20     | 2            | Wiring Loom                     |
| Single Door Back Bar Cooler 850mm - Black with LED                                                                                                                                                                                                                         | 20     | <br>AF556    | Light switch                    |
| Single Door Back Bar Cooler 850mm - Black with LED                                                                                                                                                                                                                         | 22     | 2            | Controller Mounting Plate       |
| Single Door Back Bar Cooler 850mm - Black with LED                                                                                                                                                                                                                         | 23     | <br>AF557    | Foot                            |
| Single Door Back Bar Cooler 850mm - Black with LED                                                                                                                                                                                                                         | 24     | AF558        | Front Panel                     |
| Single Door Back Bar Cooler 850mm - Black with LED                                                                                                                                                                                                                         | 25     | 2            | Shelf Rail                      |
| Single Door Back Bar Cooler 850mm - Black with LED                                                                                                                                                                                                                         | 26     | 2            | LED Mounting                    |
| Single Door Back Bar Cooler 850mm - Black with LED                                                                                                                                                                                                                         | 27     | 2            | LED Cover Fixing Plate          |
| Single Door Back Bar Cooler 850mm - Black with LED                                                                                                                                                                                                                         | 28     | AF560        | LED Light                       |
| Single Door Back Bar Cooler 850mm - Black with LED                                                                                                                                                                                                                         | 29     | 2            | LED Cover                       |
| Single Door Back Bar Cooler 850mm - Black with LED                                                                                                                                                                                                                         | 30     | 2            | Fan Mounting                    |
| Single Door Back Bar Cooler 850mm - Black with LED                                                                                                                                                                                                                         | 31     | 2            | Fan Mounting Support            |
| Single Door Back Bar Cooler 850mm - Black with LED                                                                                                                                                                                                                         | 32     | AF561        | Evaporator Fan                  |
| Single Door Back Bar Cooler 850mm - Black with LED                                                                                                                                                                                                                         | 33     | 2            | Fan Grill                       |
| Single Door Back Bar Cooler 850mm - Black with LED                                                                                                                                                                                                                         | 34     | 2            | Support                         |
| Single Door Back Bar Cooler 850mm - Black with LED                                                                                                                                                                                                                         | 35     | 2            | Panel                           |
| Single Door Back Bar Cooler 850mm - Black with LED                                                                                                                                                                                                                         | 36     | 2            | Evaporator                      |
| Single Door Back Bar Cooler 850mm - Black with LED                                                                                                                                                                                                                         | 37     | 8            | Fixings                         |
| Single Door Back Bar Cooler 850mm - Black with LED                                                                                                                                                                                                                         | 38     | 2            | Shelf                           |
| Single Door Back Bar Cooler 850mm - Black with LED                                                                                                                                                                                                                         | 38-1   | <br>AF400    | Wine Shelf                      |
| Single Door Back Bar Cooler 850mm - Black with LED                                                                                                                                                                                                                         | 39     | AF562        | Shelf Clips                     |
| Single Door Back Bar Cooler 850mm - Black with LED                                                                                                                                                                                                                         | 40     | AF563        | Door Hinge                      |
| Single Door Back Bar Cooler 850mm - Black with LED                                                                                                                                                                                                                         | 40     | 7 (1 5 0 5 T | Door                            |
| Single Door Back Bar Cooler 850mm - Black with LED                                                                                                                                                                                                                         | 42     | AF405        | Door gasket                     |
| Single Door Back Bar Cooler 850mm - Black with LED                                                                                                                                                                                                                         | 43     | AF565        | Handle                          |
| Single Door Back Bar Cooler 850mm - Black with LED                                                                                                                                                                                                                         | 44     | AF566        | Lock                            |