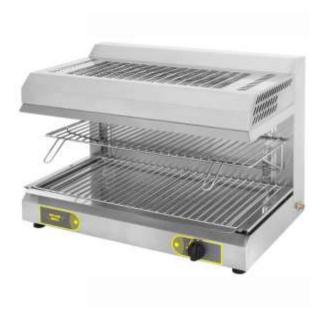

## The SGF800

The SGF800 is a large powerful salamander with an 800mm grilling area. Ideal for grilling and finishing / glazing / browning the SGF800 is perfect for toasts, gratins, steaks, pizza and continental soups without the need for pre-heating. The sturdy rack has 4 shelf levels so that you can bring the right correct heat to your food, giving quality results, on time. The powerful twin radiant burners provide even heat across the grill and are adjustable for both intense and gentle grilling.

Features 2 radiant burners (65mm wide), slide out drip tray with safety catch.

| Weight                 | 40kg            |
|------------------------|-----------------|
| Dimensions (mm)        | 800 x 590 x 590 |
| Power                  | 27,6545 btu/h   |
| Power Connection       | lpg             |
| Cooking Grid Area (mm) | 800 x 400       |