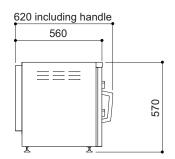

# **MODEL DIMENSIONS (in mm)**

Electrical connection is lead with plug for immediate use.

#### E711

Shelf positions 6

Packed weight (kg)

Oven internal dimensions (mm) 546 (w) x 370 (d) x 405 (h)

Shelf size 1/1 gastronorm compatible (3 supplied)

59

Total rating (kW) 2.65
Electrical supply voltage 230V N~
Amps per phase (A) L1 - 11.5
Weight (kg) 48