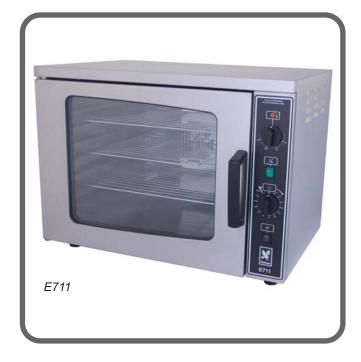

# **COUNTERTOP CONVECTION OVEN**

E711

#### **DESCRIPTION**

Versatile, compact countertop, 1/1 gastronorm compatible fan-assisted convection oven. Ideal to be positioned upon a worktop or stand. Supplied with 13A plug, ready to plug in and use.

Easy to clean stainless steel exterior with simple controls to offer precise temperature control and specific timing. Temperature range is 50° - 240°C.

Oven chamber features integral light and multi-position runners. Six shelf positions provided with two shelf cooking. Shelf spacing is 65mm between runners. Three shelves supplied.