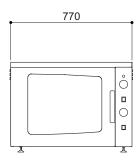

# **MODEL DIMENSIONS (in mm)**

Electrical connection is lead with plug for immediate use.

#### E711

Shelf positions 6

Packed weight (kg)

Oven internal dimensions (mm) 546 (w) x 370 (d) x 405 (h)

Shelf size 1/1 gastronorm compatible (3 supplied)

59

Total rating (kW) 2.65
Electrical supply voltage 230V N~
Amps per phase (A) L1 - 11.5
Weight (kg) 48