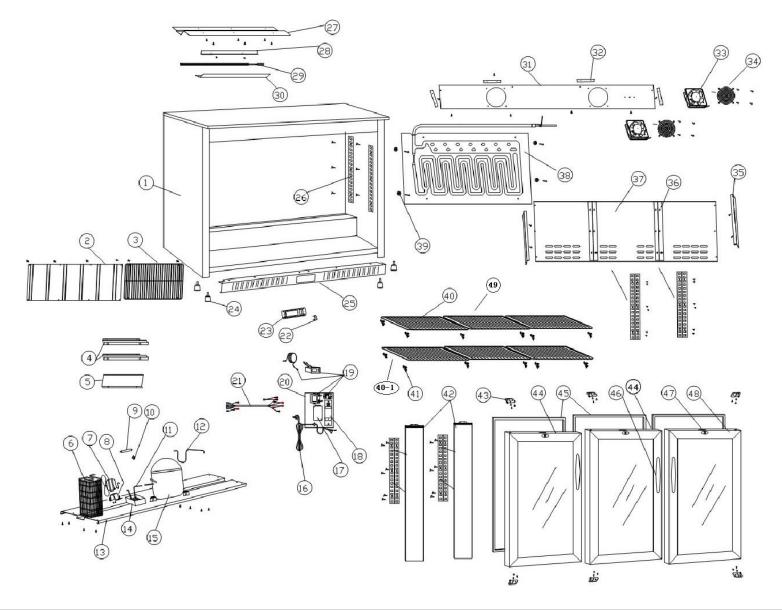

| Machine                                              | Explod | Code     | Description                     |
|------------------------------------------------------|--------|----------|---------------------------------|
| Triple Hinged Door Back Bar Chiller - Black with LED | 1      | <b>~</b> | Body                            |
| Triple Hinged Door Back Bar Chiller - Black with LED | 2      | 2        | Rear Panel - Compressor Housing |
| Triple Hinged Door Back Bar Chiller - Black with LED | 3      | <b>~</b> | Rear Grill – compressor Housing |
| Triple Hinged Door Back Bar Chiller - Black with LED | 4      | <b>~</b> | Front Panel Support Bracket     |
| Triple Hinged Door Back Bar Chiller - Black with LED | 5      | <b>2</b> | Panel                           |
| Triple Hinged Door Back Bar Chiller - Black with LED | 6      | <b>2</b> | Condenser                       |
| Triple Hinged Door Back Bar Chiller - Black with LED | 7      | AF567    | Condenser Fan                   |
| Triple Hinged Door Back Bar Chiller - Black with LED | 8      | <b>~</b> | Fan Mounting                    |
| Triple Hinged Door Back Bar Chiller - Black with LED | 9      | AF551    | Filter Drier                    |
| Triple Hinged Door Back Bar Chiller - Black with LED | 10     | <b>~</b> | Filter Drier Clip               |
| Triple Hinged Door Back Bar Chiller - Black with LED | 11     | <b>*</b> | Tube                            |
| Triple Hinged Door Back Bar Chiller - Black with LED | 12     | <b>~</b> | Pipe                            |
| Triple Hinged Door Back Bar Chiller - Black with LED | 13     | <b>~</b> | Compressor Mounting Plate       |
| Triple Hinged Door Back Bar Chiller - Black with LED | 14     | AF568    | Drip Tray                       |
| Triple Hinged Door Back Bar Chiller - Black with LED | 15     | AF569    | Compressor                      |
| Triple Hinged Door Back Bar Chiller - Black with LED | 16     | <b>*</b> | Power Lead & Plug               |
| Triple Hinged Door Back Bar Chiller - Black with LED | 17     | <b>*</b> | Junction box                    |
| Triple Hinged Door Back Bar Chiller - Black with LED | 18     | AF554    | LED Power Supply                |
| Triple Hinged Door Back Bar Chiller - Black with LED | 19     | AF555    | Digital Controller              |
| Triple Hinged Door Back Bar Chiller - Black with LED | 19-1   | AF549    | Complete Controller Set         |
| Triple Hinged Door Back Bar Chiller - Black with LED | 20     | <b>*</b> | Mounting Plate                  |
| Triple Hinged Door Back Bar Chiller - Black with LED | 21     | <b>*</b> | Wiring Loom                     |
| Triple Hinged Door Back Bar Chiller - Black with LED | 22     | AF556    | Light Switch                    |
| Triple Hinged Door Back Bar Chiller - Black with LED | 23     | <b>~</b> | Controller Mounting Plate       |
| Triple Hinged Door Back Bar Chiller - Black with LED | 24     | AF557    | Foot                            |
| Triple Hinged Door Back Bar Chiller - Black with LED | 25     | AF578    | Front Panel                     |
| Triple Hinged Door Back Bar Chiller - Black with LED | 26     | <b>~</b> | Shelf Rail                      |
| Triple Hinged Door Back Bar Chiller - Black with LED | 27     | <b>*</b> | LED Mounting Plate              |
| Triple Hinged Door Back Bar Chiller - Black with LED | 28     | <b>*</b> | LED Cover Mounting Plate        |
| Triple Hinged Door Back Bar Chiller - Black with LED | 29     | AF580    | LED Light                       |
| Triple Hinged Door Back Bar Chiller - Black with LED | 30     | <b>*</b> | LED Cover                       |
| Triple Hinged Door Back Bar Chiller - Black with LED | 31     | <b>*</b> | Fan Support                     |
| Triple Hinged Door Back Bar Chiller - Black with LED | 32     | <b>*</b> | Bracket                         |
| Triple Hinged Door Back Bar Chiller - Black with LED | 33     | AF561    | Evaporator Fan                  |
| Triple Hinged Door Back Bar Chiller - Black with LED | 34     | <b>2</b> | Fan Grill                       |
| Triple Hinged Door Back Bar Chiller - Black with LED | 35     | <b>2</b> | Support                         |
| Triple Hinged Door Back Bar Chiller - Black with LED | 36     | <b>2</b> | Support                         |
| Triple Hinged Door Back Bar Chiller - Black with LED | 37     | <b>2</b> | Rear Panel                      |
| Triple Hinged Door Back Bar Chiller - Black with LED | 38     | <b>2</b> | Evaporator                      |
| Triple Hinged Door Back Bar Chiller - Black with LED | 39     | <b>2</b> | Fixings                         |
| Triple Hinged Door Back Bar Chiller - Black with LED | 40     | <b>~</b> | Shelf                           |
| Triple Hinged Door Back Bar Chiller - Black with LED | 40-1   | AF401    | Wine Shelf right/ left          |
| Triple Hinged Door Back Bar Chiller - Black with LED | 40-2   | AF402    | Wine Shelf - Middle             |
| Triple Hinged Door Back Bar Chiller - Black with LED | 41     | AF562    | Shelf Clip                      |
| Triple Hinged Door Back Bar Chiller - Black with LED | 42     | <b>~</b> | Support                         |
| Triple Hinged Door Back Bar Chiller - Black with LED | 43     | AF563    | Door Hinge                      |
| Triple Hinged Door Back Bar Chiller - Black with LED | 44     | <b>2</b> | Left Door                       |
| Triple Hinged Door Back Bar Chiller - Black with LED | 45     | AF573    | Door gasket                     |
| Triple Hinged Door Back Bar Chiller - Black with LED | 46     | AF565    | Handle                          |
| Triple Hinged Door Back Bar Chiller - Black with LED | 47     | AF566    | Lock  Pight Door                |
| Triple Hinged Door Back Bar Chiller - Black with LED | 48     | <b>*</b> | Right Door                      |
| Triple Hinged Door Back Bar Chiller - Black with LED | 49     | <b>*</b> | Shelf – Middle                  |