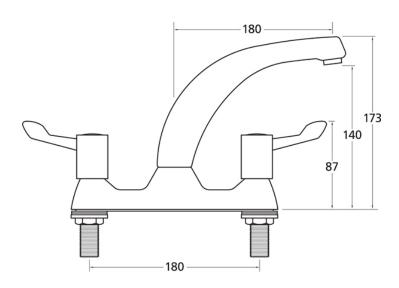

## MAINTENANCE & CLEANING

Cleaning chrome: Do not use abrasive, chlorine or acidbased cleaning products. Avoid contact with concentrated bleach. Clean with soapy water using a cloth or sponge.

Dimensions are in millimeters. If a Cad file is required please visit www.mechline.com.