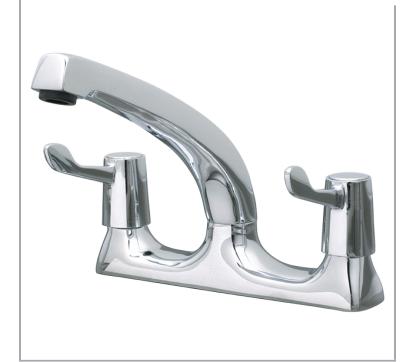

## CATERTAP

CaterTap 1/2-inch Deck Mixer with 3-inch Levers and Swivel spout

Mount: Deck mounted Water feed: Twin Controls: 3-inch lever Connections: 1/2-inch Tap type: Mixer **Accreditation: WRAS** 

## **FEATURES & BENEFITS**

- · WRAS approved.
- High-grade chrome-finished.
- Low maintenance and long lasting.
- · Manufactured to British Standards.
- · Robust commercial tap.
- Backed by Mechline's standard 1 year warranty.