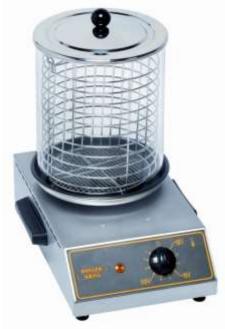

## The CS0E

Never out of fashion, hot dogs are still the most popular snack all over the world! The Roller Grill CS0E is a traditional hot dog steamer which can re-heat up to 40 hot dogs in a matter of minutes. The CS0E features a split basket for batch cooking or allowing you to offer your customers two different varieties.

Features: Glass steaming cylinder, energy regulator, power neon

Options: HD4 Heated Spike (4) unit

| Weight               | 7kg                |
|----------------------|--------------------|
| Dimensions (mm)      | 260 x 380 x 400    |
| Capacity             | Up to 40 Hot Dogs  |
| Power                | 0.5Kw – 13amp plug |
| Cylinder height (mm) | 240                |
| Temp C (min)         | 38                 |
| Temp C (max)         | 110                |