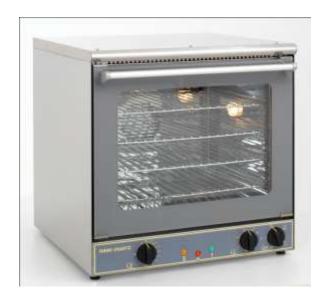

## The FC60TQ

Utilising different combinations of the rear element, base element and infrared grill the FC60Turbo-Quartz is a powerful versatile unit. Standard convection: rear element and fan for even cooking of a variety of food from pastries to roasts pies and pasties to demi-baguettes. Lower element and fan: gentle slow cook for delicate cakes etc. Turbo Quartz quartz grill + base element + fan save upto 30% off cooking times for meat fish etc. Quartz grill for gratinating / browning of dishes. Fan only as a defrost chamber.

Features: heat source selector; 2 hour timer internal light; 300'C thermostat; twin glass door.
Supplied with 4 wire grid shelves.

| Weight          | 36kg                           |
|-----------------|--------------------------------|
| Dimensions (mm) | 595 x 610 x 590                |
| Oven Type       | <b>Turbo-Quartz Convection</b> |
| Power           | 3Kw                            |
| Shelf Area (mm) | 450 x 340                      |
| Temp C (min)    | 50                             |
| Temp C (max)    | 300                            |