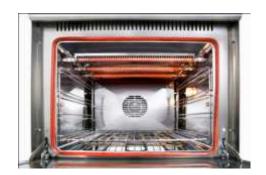

## The FC60TQ

Utilising different combinations of the rear element, base element and infrared grill the FC60Turbo-Quartz is a powerful versatile unit. Standard convection: rear element and fan for even cooking of a variety of food from pastries to roasts pies and pasties to demi-baguettes. Lower element and fan: gentle slow cook for delicate cakes etc. Turbo Quartz quartz grill + base element + fan save upto 30% off cooking times for meat fish etc. Quartz grill for gratinating / browning of dishes. Fan only as a defrost chamber.