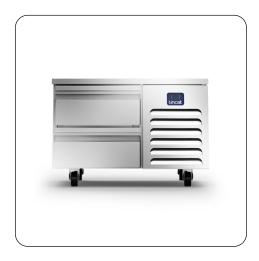

## BD20036 - Lincat Blu Refrigerated Chef Base -W 914 mm - 600 W

In busy kitchens where speed is crucial, caterers need quick and easy access to food at the point of cooking, Blu° refrigerated chef bases provides the ideal solution.

- Designed to accommodate heavy equipment, including Opus 800 Series chargrills, griddles and hohs
- Drawers hold 1/1 GN 100mm deep containers
- Allows bulk storage and easy access to food at point of cooking
- Ideal for meat and fish

- Adjustable thermostat -2° to +8°C
- Self closing heavy duty drawers
- Supplied on castors as standard