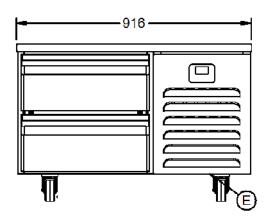

## **Specifications**

|                                   | Power and Performance                                                                                                                                                     |                                                                                                                                                                                                                                      |
|-----------------------------------|---------------------------------------------------------------------------------------------------------------------------------------------------------------------------|--------------------------------------------------------------------------------------------------------------------------------------------------------------------------------------------------------------------------------------|
| Lincat                            | Gastronorm Capacity                                                                                                                                                       | 2 × GN 1/1                                                                                                                                                                                                                           |
| Blu                               | Total Power kW                                                                                                                                                            | 0.6                                                                                                                                                                                                                                  |
| Electric                          | Temperature Range °C                                                                                                                                                      | -2 to +8                                                                                                                                                                                                                             |
| Free-standing                     | Temperature Control                                                                                                                                                       | Electronic                                                                                                                                                                                                                           |
| No                                | Cooling Capacity Watts                                                                                                                                                    | 600                                                                                                                                                                                                                                  |
| 2 Years Parts and Labour Warranty | Energy Grade                                                                                                                                                              | D                                                                                                                                                                                                                                    |
| Contact your local dealer         | Annual Energy Consumption kWh/Annum                                                                                                                                       | 982                                                                                                                                                                                                                                  |
| 5056105117926                     | Climate Class                                                                                                                                                             | 5                                                                                                                                                                                                                                    |
|                                   | Weights and Dimensions                                                                                                                                                    |                                                                                                                                                                                                                                      |
| R452a                             | Unit Height (External) mm                                                                                                                                                 | 614                                                                                                                                                                                                                                  |
| 304 Grade S/S Ext/Int             | Unit Width (External) mm                                                                                                                                                  | 916                                                                                                                                                                                                                                  |
| 2                                 | Unit Depth (External) mm                                                                                                                                                  | 826                                                                                                                                                                                                                                  |
| Castors                           | Net Weight Kg                                                                                                                                                             | 124                                                                                                                                                                                                                                  |
| Cyclopentane[60mm]                |                                                                                                                                                                           |                                                                                                                                                                                                                                      |
| 40                                |                                                                                                                                                                           |                                                                                                                                                                                                                                      |
| Yes                               |                                                                                                                                                                           |                                                                                                                                                                                                                                      |
| Yes                               |                                                                                                                                                                           |                                                                                                                                                                                                                                      |
|                                   | Blu Electric Free-standing No 2 Years Parts and Labour Warranty Contact your local dealer 5056105117926  R452a 304 Grade S/S Ext/Int 2 Castors Cyclopentane [60mm] 40 Yes | Lincat Blu Free-standing No Cooling Capacity Watts Energy Grade Contact your local dealer 5056105117926  R452a R452a R452a Surface S/S Ext/Int Unit Height (External) mm Unit Depth (External) mm Castors Cyclopentane [60mm] 40 Yes |