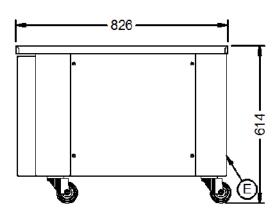

## **Specifications**

|                                   | Power and Performance                                                                                                                                                     |                                                                                                                                                                                                                                      |
|-----------------------------------|---------------------------------------------------------------------------------------------------------------------------------------------------------------------------|--------------------------------------------------------------------------------------------------------------------------------------------------------------------------------------------------------------------------------------|
| Lincat                            | Gastronorm Capacity                                                                                                                                                       | 2 × GN 1/1                                                                                                                                                                                                                           |
| Blu                               | Total Power kW                                                                                                                                                            | 0.6                                                                                                                                                                                                                                  |
| Electric                          | Temperature Range °C                                                                                                                                                      | -2 to +8                                                                                                                                                                                                                             |
| Free-standing                     | Temperature Control                                                                                                                                                       | Electronic                                                                                                                                                                                                                           |
| No                                | Cooling Capacity Watts                                                                                                                                                    | 600                                                                                                                                                                                                                                  |
| 2 Years Parts and Labour Warranty | Energy Grade                                                                                                                                                              | D                                                                                                                                                                                                                                    |
| Contact your local dealer         | Annual Energy Consumption kWh/Annum                                                                                                                                       | 982                                                                                                                                                                                                                                  |
| 5056105117926                     | Climate Class                                                                                                                                                             | 5                                                                                                                                                                                                                                    |
|                                   | Weights and Dimensions                                                                                                                                                    |                                                                                                                                                                                                                                      |
| R452a                             | Unit Height (External) mm                                                                                                                                                 | 614                                                                                                                                                                                                                                  |
| 304 Grade S/S Ext/Int             | Unit Width (External) mm                                                                                                                                                  | 916                                                                                                                                                                                                                                  |
| 2                                 | Unit Depth (External) mm                                                                                                                                                  | 826                                                                                                                                                                                                                                  |
| Castors                           | Net Weight Kg                                                                                                                                                             | 124                                                                                                                                                                                                                                  |
| Cyclopentane[60mm]                |                                                                                                                                                                           |                                                                                                                                                                                                                                      |
| 40                                |                                                                                                                                                                           |                                                                                                                                                                                                                                      |
| Yes                               |                                                                                                                                                                           |                                                                                                                                                                                                                                      |
| Yes                               |                                                                                                                                                                           |                                                                                                                                                                                                                                      |
|                                   | Blu Electric Free-standing No 2 Years Parts and Labour Warranty Contact your local dealer 5056105117926  R452a 304 Grade S/S Ext/Int 2 Castors Cyclopentane [60mm] 40 Yes | Lincat Blu Free-standing No Cooling Capacity Watts Energy Grade Contact your local dealer 5056105117926  R452a R452a R452a Surface S/S Ext/Int Unit Height (External) mm Unit Depth (External) mm Castors Cyclopentane [60mm] 40 Yes |