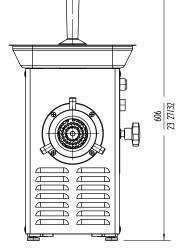

### External dimensions (WxDxH)

- 🗸 Width: 310 mm
- ✓ Depth: 440 mm
- ✓ Height: 480 mm
- Net weight: 31 Kg
- Noise level (1m.): <70 dB(A)
- Background noise: 32 dB(A)
- IP Protection grade: 21