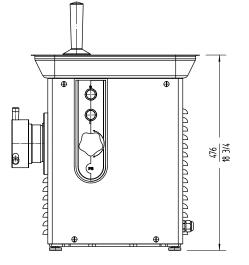

### External dimensions (WxDxH)

- 🗸 Width: 310 mm
- ✓ Depth: 440 mm
- ✓ Height: 480 mm
- Net weight: 31 Kg
- Noise level (1m.): <70 dB(A)
- Background noise: 32 dB(A)
- IP Protection grade: 21