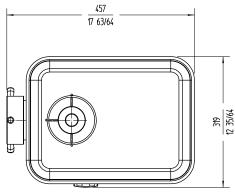

### External dimensions (WxDxH)

- 🗸 Width: 310 mm
- ✓ Depth: 440 mm
- ✓ Height: 480 mm
- Net weight: 31 Kg
- Noise level (1m.): <70 dB(A)
- Background noise: 32 dB(A)
- IP Protection grade: 21