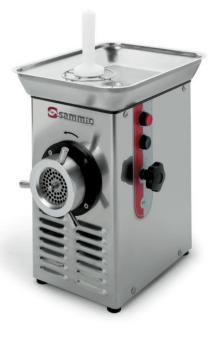

### PS-22 MEAT MINCER Hourly output: up to 280 Kg.

## FEATURES AND BENEFITS

Ideal for foodservice, communities and food retailers.

 $\checkmark$  The motor unit and the cutting units must be ordered separately.

- ✓ Stainless steel body.
- $\checkmark$  Powerful motor.
- $\checkmark$  Stainless steel mesh plate and knife.
- ✓ Easy-to-remove cutting unit for cleaning.
- ✓ Removable stainless steel hopper.
- ✓ Start-stop switch.

# **PS-22 MEAT MINCER**

Hourly output: up to 280 Kg.

DYNAMIC PREPARATION