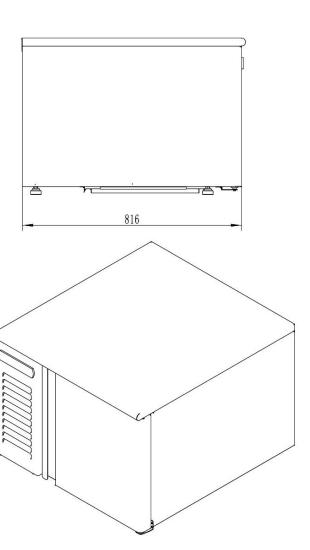

| SPECIFICATIONS                |                   |                               |                 |
|-------------------------------|-------------------|-------------------------------|-----------------|
| Summary                       |                   | Power and Performance         |                 |
| Brand                         | Atosa             | Voltage (V/HZ/PH)             | 220/50/1        |
| Model                         | EBF03             | Power (Watts)                 | 1100            |
| <b>Shelf Runners Quantity</b> | 3 Grid            | Electrical Current (Amps)     | 6               |
| Material External             | Stainless Steel   |                               |                 |
| Material Internal             | Stainless Steel   |                               |                 |
| Lighting                      | No                |                               |                 |
| Door lock                     | No                |                               |                 |
| Key Specifications            |                   | Weights and Dimensions        |                 |
| Climate Class                 | 4                 | <b>Blast Chill Capacity</b>   | 10 kg           |
| <b>Defrost Method</b>         | Hot Air Defrost   | Blast Freeze Capacity         | 5 kg            |
| Refrigerant Type / Amount     | R290hc / 150g     | Net Weight (kg)               | 72 kg           |
| Inner Temperature (°C)        | 3°C to -18°C      | Gross Weight (kg)             | 97 kg           |
| <b>Cooling Method</b>         | Ventilated        | Exterior Dimension (WxDxH) mm | 755 x 832 x 581 |
| Insulation                    | Polyurethane foam | Interior Dimension (WxDxH) mm | 410 x 680 x 256 |
| Foaming Material              | C5H10             | Packing Dimension (WxDxH) mm  | 905 x 822 x 730 |
|                               | A 12 1.1          |                               |                 |

Adjusted Leg