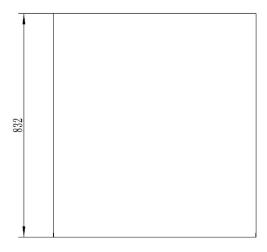

| SPECIFICATIONS                |                   |                               |                 |
|-------------------------------|-------------------|-------------------------------|-----------------|
| Summary                       |                   | Power and Performance         |                 |
| Brand                         | Atosa             | Voltage (V/HZ/PH)             | 220/50/1        |
| Model                         | EBF03             | Power (Watts)                 | 1100            |
| <b>Shelf Runners Quantity</b> | 3 Grid            | Electrical Current (Amps)     | 6               |
| Material External             | Stainless Steel   |                               |                 |
| Material Internal             | Stainless Steel   |                               |                 |
| Lighting                      | No                |                               |                 |
| Door lock                     | No                |                               |                 |
| Key Specifications            |                   | Weights and Dimensions        |                 |
| Climate Class                 | 4                 | <b>Blast Chill Capacity</b>   | 10 kg           |
| <b>Defrost Method</b>         | Hot Air Defrost   | Blast Freeze Capacity         | 5 kg            |
| Refrigerant Type / Amount     | R290hc / 150g     | Net Weight (kg)               | 72 kg           |
| Inner Temperature (°C)        | 3°C to -18°C      | Gross Weight (kg)             | 97 kg           |
| <b>Cooling Method</b>         | Ventilated        | Exterior Dimension (WxDxH) mm | 755 x 832 x 581 |
| Insulation                    | Polyurethane foam | Interior Dimension (WxDxH) mm | 410 x 680 x 256 |
| Foaming Material              | C5H10             | Packing Dimension (WxDxH) mm  | 905 x 822 x 730 |
|                               | A 12 1.1          |                               |                 |