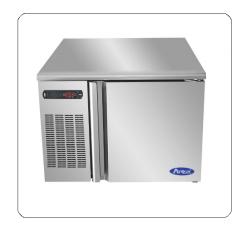

**Castors** 

The Atosa EBF03 3 Grid Countertop Blast Chiller/Freezer is constructed with a High Grade Stainless Steel Exterior & Interior. This product has a Blast Chill Capacity of 10 kg and a Blast Freeze Capacity of 5 kg. It has an Internal Food Probe to ensure even temperatures and an Easy Clean recess Door Handle.

- Self-closing and Stay Open door
- **⊘** Temp range +90°C to + 3°C in 90 mins Chill
- **⊘** Temp range +90°C to -18°C in 240 mins Freeze
- 3 x 1/1 GN or 3 x Bakery Trays Compatible
- **⊘** Easy Clean recess Door Handle