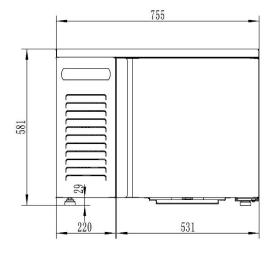

| SPECIFICATIONS                |                   |                               |                 |
|-------------------------------|-------------------|-------------------------------|-----------------|
| Summary                       |                   | Power and Performance         |                 |
| Brand                         | Atosa             | Voltage (V/HZ/PH)             | 220/50/1        |
| Model                         | EBF03             | Power (Watts)                 | 1100            |
| <b>Shelf Runners Quantity</b> | 3 Grid            | Electrical Current (Amps)     | 6               |
| Material External             | Stainless Steel   |                               |                 |
| Material Internal             | Stainless Steel   |                               |                 |
| Lighting                      | No                |                               |                 |
| Door lock                     | No                |                               |                 |
| Key Specifications            |                   | Weights and Dimensions        |                 |
| Climate Class                 | 4                 | <b>Blast Chill Capacity</b>   | 10 kg           |
| <b>Defrost Method</b>         | Hot Air Defrost   | Blast Freeze Capacity         | 5 kg            |
| Refrigerant Type / Amount     | R290hc / 150g     | Net Weight (kg)               | 72 kg           |
| Inner Temperature (°C)        | 3°C to -18°C      | Gross Weight (kg)             | 97 kg           |
| <b>Cooling Method</b>         | Ventilated        | Exterior Dimension (WxDxH) mm | 755 x 832 x 581 |
| Insulation                    | Polyurethane foam | Interior Dimension (WxDxH) mm | 410 x 680 x 256 |
| Foaming Material              | C5H10             | Packing Dimension (WxDxH) mm  | 905 x 822 x 730 |
|                               | A 12 1.1          |                               |                 |