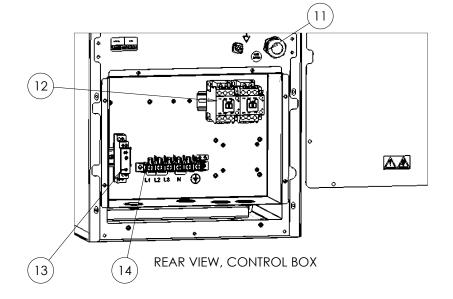

# E3840 - SPARES - ELECTRICS

| ITE | M | DESCRIPTION                  | UNIT        | SPARES No |
|-----|---|------------------------------|-------------|-----------|
| 1   |   | RELAY BASE 95.83.3           |             | 536430019 |
| 2   |   | RELAY 240V SINGLE POLE C/O   |             | 535770128 |
| 3   |   | FUSE HOLDER                  |             | 734310510 |
| 4   |   | 2 AMP ANTI-SURGE FUSE        |             | 734243006 |
| 5   |   | 5 AMP ANTI-SURGE FUSE        | FILTER ONLY | 536430009 |
| 6   |   | BALLAST RESISTOR             |             | 731540006 |
| 7   |   | MOMENTARY PUSH-BUTTON SWITCH |             | 731460006 |
| 8   |   | ROCKER SWITCH                |             | 731430011 |
| 9   |   | LAMP ENCLOSURE               |             | 731460008 |
| 10  |   | LAMP/SOUNDER AMBER           |             | 731460007 |
| 11  |   | CABLE GLAND C/W NUT          |             | 731350026 |
| 12  |   | CONTACTOR                    |             | 734510010 |
| 13  |   | PUMP TIMER                   | FILTER ONLY | 536470007 |
| 14  |   | MAINS TERMINAL BLOCK         |             | 731000006 |
|     |   |                              |             |           |
|     |   | NOT SHOWN                    |             |           |
| 15  |   | MAIN WIRING LOOM             | E3840F      | 731460016 |
| 16  |   | MAIN WIRING LOOM             | E3840       | 731460017 |
| 17  |   | MAINS INLET CABLE            |             | 731350046 |