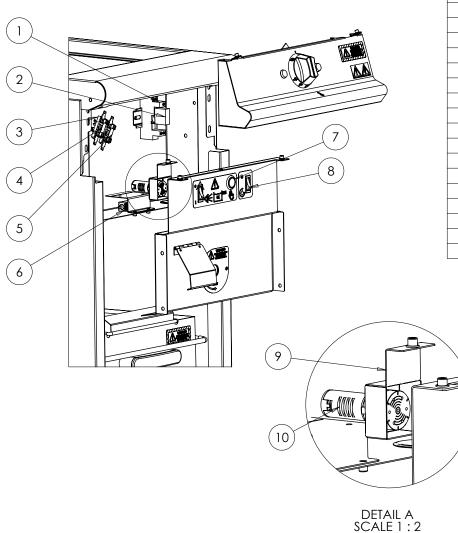

# E3840 - SPARES - ELECTRICS

| ITE | M | DESCRIPTION                  | UNIT        | SPARES No |
|-----|---|------------------------------|-------------|-----------|
| 1   |   | RELAY BASE 95.83.3           |             | 536430019 |
| 2   |   | RELAY 240V SINGLE POLE C/O   |             | 535770128 |
| 3   |   | FUSE HOLDER                  |             | 734310510 |
| 4   |   | 2 AMP ANTI-SURGE FUSE        |             | 734243006 |
| 5   |   | 5 AMP ANTI-SURGE FUSE        | FILTER ONLY | 536430009 |
| 6   |   | BALLAST RESISTOR             |             | 731540006 |
| 7   |   | MOMENTARY PUSH-BUTTON SWITCH |             | 731460006 |
| 8   |   | ROCKER SWITCH                |             | 731430011 |
| 9   |   | LAMP ENCLOSURE               |             | 731460008 |
| 10  |   | LAMP/SOUNDER AMBER           |             | 731460007 |
| 11  |   | CABLE GLAND C/W NUT          |             | 731350026 |
| 12  |   | CONTACTOR                    |             | 734510010 |
| 13  |   | PUMP TIMER                   | FILTER ONLY | 536470007 |
| 14  |   | MAINS TERMINAL BLOCK         |             | 731000006 |
|     |   |                              |             |           |
|     |   | NOT SHOWN                    |             |           |
| 15  |   | MAIN WIRING LOOM             | E3840F      | 731460016 |
| 16  |   | MAIN WIRING LOOM             | E3840       | 731460017 |
| 17  |   | MAINS INLET CABLE            |             | 731350046 |