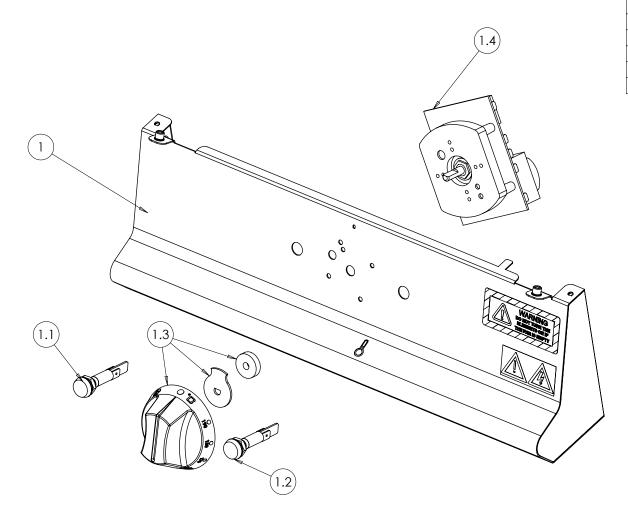

## E3840 - SPARES - CONTROL PANEL

| ITEM |     | DESCRIPTION            | SPARES No |
|------|-----|------------------------|-----------|
| 1    |     | CONTROL PANEL ASSEMBLY | 731390000 |
|      | 1.1 | RED NEON               | 730962010 |
|      | 1.2 | AMBER NEON             | 730962040 |
|      | 1.3 | CONTROL KNOB C/W STOP  | 731350001 |
|      | 1.4 | CONTROLLER             | 731350002 |