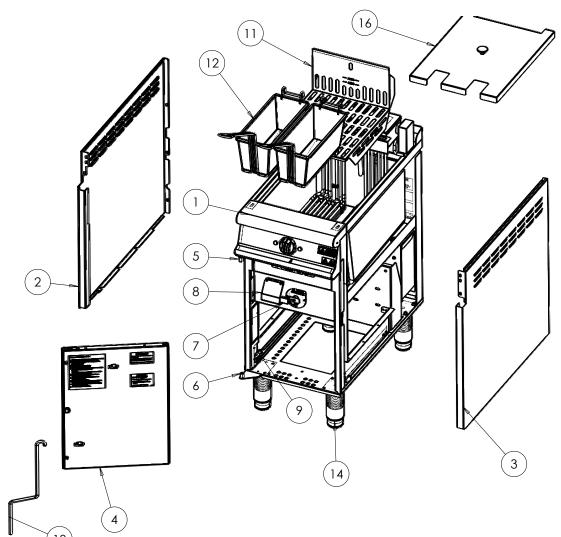

#### E3840 - SPARES - MAIN BODY

| ITEM | DESCRIPTION                            | SPARES No |
|------|----------------------------------------|-----------|
|      |                                        |           |
| 1    | HOB PAN ASSEMBLY C/W DRAIN VALVE       | 731540000 |
| 2    | L/H OUTER SIDE                         | 731540001 |
| 3    | R/H OUTER SIDE                         | 731540002 |
| 4    | DOOR ASSEMBLY                          | 731540003 |
| 5    | TOP DOOR HINGE                         | 731390005 |
| 6    | BOTTOM DOOR HINGE                      | 731540004 |
| 7    | DRAIN HANDLE                           | 731350007 |
| 8    | DRAIN HANDLE FLAP                      | 731350008 |
| 9    | L/H BUCKET RUNNER                      | 731350009 |
| 10   | R/H BUCKET RUNNER (NOT SHOWN)          | 731350010 |
| 11   | ELEMENT GUARD                          | 731460001 |
| 12   | CHIP BASKET                            | 536430126 |
| 13   | DRAIN PROD / LIFTING TOOL              | 731350012 |
| 14   | 4 OFF ADJUSTABLE FEET INCL FIXINGS     | 531886613 |
| 15   | 4 OFF CASRORS INCL FIXINGS (NOT SHOWN) | 535400209 |
| 16   | DUST COVER                             | 731540005 |