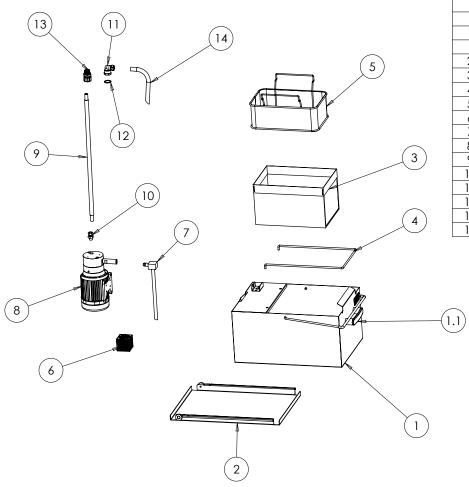

### **E3840 - SPARES - FILTRATION**

| ITE | M   | DESCRIPTION                                   | SPARES No |
|-----|-----|-----------------------------------------------|-----------|
|     |     |                                               |           |
| 1   |     | OIL CONTAINER ASSEMBLY                        | 731350029 |
|     | 1.1 | OIL CONTAINER HANDLE                          | 731350030 |
| 2   |     | OIL CONTAINER CARRIER                         | 535770028 |
| 3   |     | FINE MESH FILTER                              | 737101159 |
| 4   |     | FINE MESH FILTER WIRE SUPPORT                 | 737101143 |
| 5   |     | BASKET FILTER                                 | 535770032 |
| 6   |     | SUCTION PIPE FILTER                           | 731350032 |
| 7   |     | OIL PICK UP PIPE                              | 731350052 |
| 8   |     | OIL PUMP C/W SCREWS                           | 535770077 |
| 9   |     | OIL PUMP OUTLET PIPE C/W OLIVES               | 731460011 |
| 10  |     | OIL RETURN PIPE COUPLING                      | 731350071 |
| 11  |     | OIL RETURN ELBOW 1/2" BSPP-15MM               | 731540007 |
| 12  |     | OIL RETURN PIPE GASKET                        | 731350042 |
| 13  |     | OIL RETURN 1/2" BSPP-12MM MALE STUD COUIPLING | 731540008 |
| 14  |     | OIL RETURN PIPE                               | 731540009 |