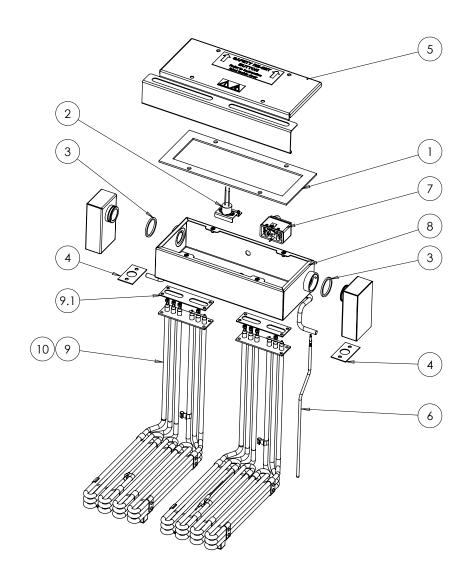

### E3840 - SPARES - ELEMENT BOX

| ITEM |     | DESCRIPTION                     | SPARES No |
|------|-----|---------------------------------|-----------|
| 1    |     | ELEMENT BOX LID GASKET          | 731460002 |
| 2    |     | TILT SWITCH                     | 731460003 |
| 3    |     | PILLAR TO ELEMENT BOX GASKET    | 731460004 |
| 4    |     | HOB TO SUPPORT PILLAR GASKET    | 731460010 |
| 5    |     | ELEMENT BOX LID / BASKET HANGER | 731460005 |
| 6    |     | THERMISTOR PROBE                | 731460018 |
| 7    |     | SAFETY STAT C/W FITINGS         | 731421060 |
| 8    |     | ELEMENT BOX ASSEMBLY (BOX ONLY) | 731460009 |
| 9    |     | ELEMENT 10 kW C/W GASKET        | 731460012 |
|      | 9.1 | ELEMENT GASKET                  | 731350023 |
| 10   |     | ELEMENT 7.5 kW C/W GASKET       | 731460013 |