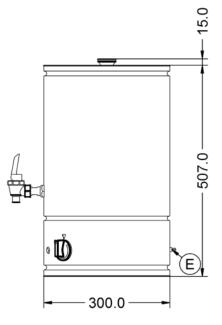

#### Summary **Power and Performance** Range Name Lincat Hot and Cold Water Output No Power Type **Rapid Draw Off Litres** Electric 18.0 Unit Type Counter-top Total Power kW 3.0 Temperature Range °C Available in UK Only No Up to 100 **UK Warranty** 2 Years Parts and Labour Warranty IP Rating IP23 Export Warranty Rapid Draw Off Cups Contact your local dealer 90 GTIN Code Hourly Output Litres 5056105101437 31 **Hourly Output Cups** 155 **Temperature Control** Mechanical **Key Specifications** Weights and Dimensions Unit Height (External) mm **Capacity Litres** 18.0 522 Outlet Single-tap Unit Width (External) mm 300 **Dispense Lock** No Unit Depth (External) mm 300 Net Weight Kg 6.3 **Supply Connections** Shipping **Requires Installation** Packed Weight Kg No 9.4 UK 3 Pin Plug Packed Height cm Yes 49.5 **Requires Hardwiring** Packed Width cm 70 No

#### **Technical Picture**

**Electrical Supply Rating Watts** 

Single Phase Amps

Single Phase Voltage

3,000

13 0