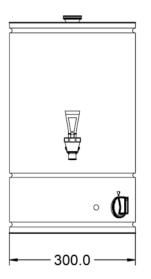

#### Summary **Power and Performance** Range Name Lincat Hot and Cold Water Output No Power Type **Rapid Draw Off Litres** Electric 18.0 Unit Type Counter-top Total Power kW 3.0 Temperature Range °C Available in UK Only No Up to 100 **UK Warranty** 2 Years Parts and Labour Warranty IP Rating IP23 Export Warranty Rapid Draw Off Cups Contact your local dealer 90 GTIN Code Hourly Output Litres 5056105101437 31 **Hourly Output Cups** 155 **Temperature Control** Mechanical **Key Specifications** Weights and Dimensions Unit Height (External) mm **Capacity Litres** 18.0 522 Outlet Single-tap Unit Width (External) mm 300 **Dispense Lock** No Unit Depth (External) mm 300 Net Weight Kg 6.3 **Supply Connections** Shipping **Requires Installation** Packed Weight Kg No 9.4 UK 3 Pin Plug Packed Height cm Yes 49.5 **Requires Hardwiring** Packed Width cm 70 No