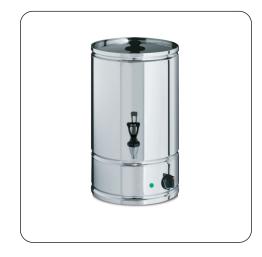

# Lincat frifri

LWB4 - Lincat Countertop Manual Fill Water Boiler - W 3000 mm - 3.0 kW

 Easy to use, simple fill, set the thermostat and have 18 litres of piping hot water ready to serve in 33 minutes

- Ideal for providing a constant flow of boiling water for tea, coffee, hot chocolate and soup
- Ideal for either continuous use during the busiest periods or occasional use at quieter times
- Convenient, portable access to piping hot water without the need for hardwiring or mains plumbing

Whichever hot drink you're serving, do it with ease with this simple to use 18 Litre Lincat Manual Fill Water Boiler.

High quality non-drip taps

Simmerstat temperature control

Easy to descale and clean

40