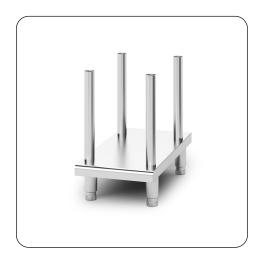

OA8921 - Lincat Opus 800 Free-standing Floor Stand with Legs - for units W 400 mm This Opus 800 Series floor stand is designed to support and integrate with 400mm wide Opus counter top models (excluding salamanders and gas chargrills) allowing products to suite perfectly together.

- Designed to suite with the Opus 800 series
- Suitable for Opus 800 counter top models\*

Adjustable legs for perfect alignment even on uneven floors

 \*excluding salamanders and gas chargrills please see relevant product for alternatives