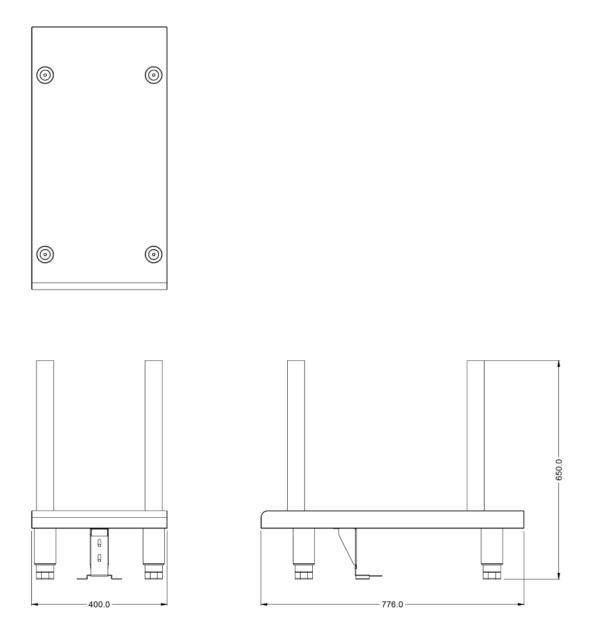

### Summary

| Brand                     | Lincat                            |
|---------------------------|-----------------------------------|
| Range                     | Opus 800                          |
| Unit Type                 | Free-standing                     |
| Available in UK Only      | No                                |
| UK Warranty               | 2 Years Parts and Labour Warranty |
| Export Warranty           | Contact your local dealer         |
| GTIN                      | 5056105106364                     |
| Weights and Dimensions    |                                   |
| Unit Height (External) mm | 650                               |
| Unit Width (External) mm  | 400                               |
| Unit Depth (External) mm  | 776                               |
| Net Weight Kg             | 15                                |
| Shipping                  |                                   |
| Packed Weight Kg          | 17                                |
| Packed Height cm          | 8                                 |
| Packed Width cm           | 45                                |
| Packed Depth cm           | 83                                |

## **Technical Picture**

| Product | Code: | OA8921  |
|---------|-------|---------|
|         | 0040. | 0/10021 |