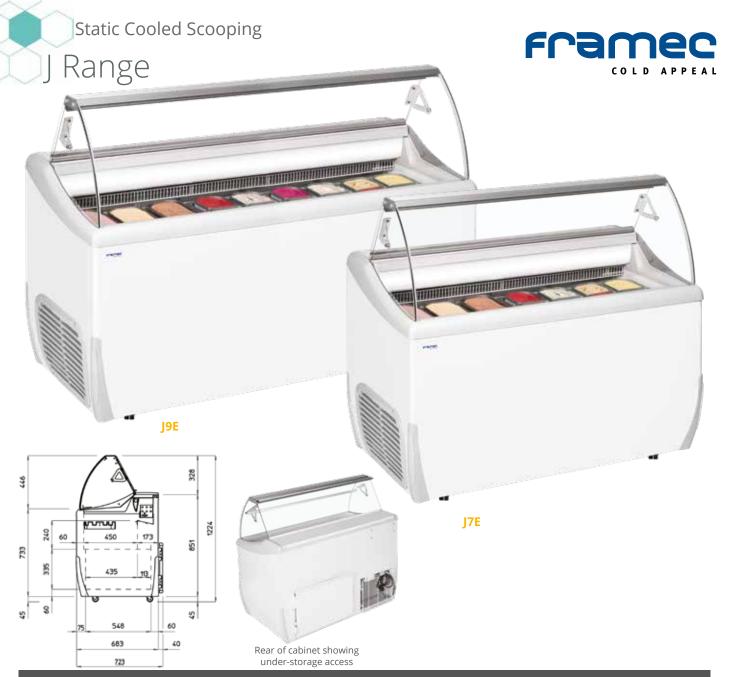

## Description

Our favourite ice cream scooping display. The J-Range from Framec is really popular in the ice cream world giving both superb quality and excellent value for money. The unit looks great with its curved glass canopy, curved in corners and rounded edges. A handy rear shelf helps with serving ice cream and spacious refrigerated understorage is easily accessible through the rear door. A reliable and well built ice cream display that will give years of excellent service.

## **Product Features**

- Fully automatic
- Static cooling
- Castors (not lockable)
- Interior light with switch
- Digital controller and temperature display
- · Lift up rear door
- Accepts Napoli pans (not supplied)
- Understorage
- Curved glass canopy
- · Optional scoop wash

| Technical Specifications |                |
|--------------------------|----------------|
| Temperature Range (°C)   | -20 to -14     |
| Refrigerant              | R290           |
| Type of Defrost          | Electric       |
| Exterior Finish          | White          |
| Interior Finish          | White          |
| Power                    | 13 Amp         |
| Max Ambient              | 30°C at 55% RH |
| Climate Class            | 4              |
|                          |                |

| ·   |                                |                    |                            |                    |                      |                      |                     |                 |
|-----|--------------------------------|--------------------|----------------------------|--------------------|----------------------|----------------------|---------------------|-----------------|
|     | Ext. Dimension<br>(WxDxH) (mm) | Net Weight<br>(kg) | Energy Cons.<br>(kWh/year) | Input<br>Power (W) | Display<br>Area (m²) | Serving Capacity     | Storage Capacity    | Energy<br>Class |
| J7E | 1341 x 723 x 1253              | 98                 | 3223                       | 500                | 0.42                 | 7 Napoli Pans (5 L ) | 12 Napoli pans (5L) | C A             |
| J9E | 1656 x 723 x 1253              | 110                | 4318                       | 540                | 0.53                 | 9 Napoli Pans (5 L ) | 16 Napoli pans (5L  | C A             |