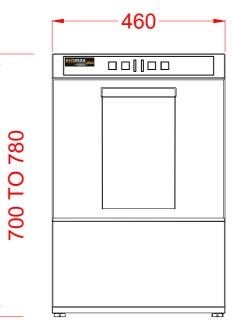

# **ECOMAX PLUS SERIES**

**GLASSWASHERS** 

**ECOMAX (HOBART UK)** SOUTHGATE WAY, ORTON SOUTHGATE, PETERBOROUGH. PE2 6GN

TEL: 0870 168 8881 www.hobartindependent.co.uk

G403S-10A

22mm CONNECTION VIA 2 METRE FLEXIBLE HOSE, 2 METRE FLEXIBLE HOSE TO A 40 mm FEMALE TERMINATION.

WATER SUPPLY 10°C TO 60°C

(2° TO 8° CLARK MAX)@ 0.6 TO 10.0 BAR MAX. INITIAL TANK FILL 7.0 LITRES. RINSE WATER USAGE 2.9 LITRES PER CYCLE. MAX USAGE 139 LITRES PER HOUR. OUR MACHINES ARE SUPPLIED WITH CLASS 'AA' AIR GAP AS STANDARD.

TRAPPED STANDPIPE 600mm MAX A.F.F.L.

FLOW RATE 30 LITRES PER MINUTE.

RINSE AGENT HOSE - 2.5 METRE FLEXIBLE. DETERGENT HOSE - 2.5 METRE FLEXIBLE.

2.7kW 230/50/1 FUSED AT 13amps CONFIGURABLE TO; 4.0kW 230/50/1 FUSED AT 20 amps or 5.4kW 400/50/3 FUSED AT 16amps. MACHINE SUPPLIED WITH 1.5 METRES OF CABLE

APPROX WEIGHTS: EMPTY: 50kg's WITH WATER: 62.5kg's

PLOT SCALE: 1:10