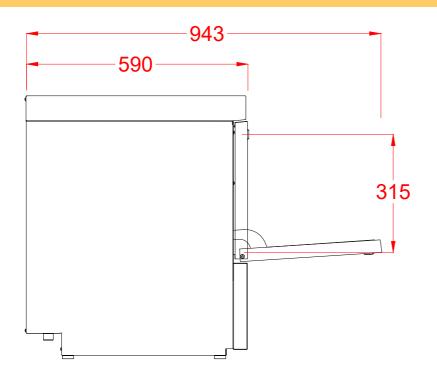

# **ECOMAX PLUS SERIES**

**GLASSWASHERS** 

**ECOMAX (HOBART UK)** SOUTHGATE WAY, ORTON SOUTHGATE, PETERBOROUGH. PE2 6GN

TEL: 0870 168 8881 www.hobartindependent.co.uk

G403S-10A

22mm CONNECTION VIA 2 METRE FLEXIBLE HOSE, 2 METRE FLEXIBLE HOSE TO A 40 mm FEMALE TERMINATION.

WATER SUPPLY 10°C TO 60°C

(2° TO 8° CLARK MAX)@ 0.6 TO 10.0 BAR MAX. INITIAL TANK FILL 7.0 LITRES. RINSE WATER USAGE 2.9 LITRES PER CYCLE. MAX USAGE 139 LITRES PER HOUR. OUR MACHINES ARE SUPPLIED WITH CLASS 'AA' AIR GAP AS STANDARD.

TRAPPED STANDPIPE 600mm MAX A.F.F.L.

FLOW RATE 30 LITRES PER MINUTE.

RINSE AGENT HOSE - 2.5 METRE FLEXIBLE. DETERGENT HOSE - 2.5 METRE FLEXIBLE.

2.7kW 230/50/1 FUSED AT 13amps CONFIGURABLE TO; 4.0kW 230/50/1 FUSED AT 20 amps or 5.4kW 400/50/3 FUSED AT 16amps. MACHINE SUPPLIED WITH 1.5 METRES OF CABLE

APPROX WEIGHTS: EMPTY: 50kg's WITH WATER: 62.5kg's

PLOT SCALE: 1:10