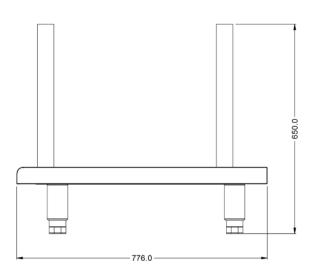

# LINCAT OPUS 800 FREE-STANDING FLOOR STAND WITH LEGS -FOR UNITS W 600 MM

**MODEL: 0A8950** 

| WEIGHTS & DIMENSIONS |        |
|----------------------|--------|
| Width                | 600 mm |
| Depth                | 776 mm |
| Height               | 650 mm |
| Weight               | 17 kg  |

#### **TECHNICAL DRAWING**

Lincat reserves the right to modify specifications or discontinue models without incurring obligation. Dimensions nominal.

Document Auto-Generated January 23, 2024