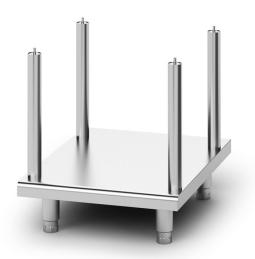

# LINCAT OPUS 800 FREE-STANDING FLOOR STAND WITH LEGS - FOR UNITS W 600 MM

**MODEL: 0A8950** 

This Opus 800 Series floor stand is designed to support and integrate with the 600mm wide OG8401 Gas Chargrill.

#### **PRODUCT FEATURES**

- Stand for Opus 800 series 600mm wide gas chargrill (OG8401)
- Designed to suite with the Opus 800 series
- Suitable for Opus 800 counter top models\*
- Adjustable legs for perfect alignment even on uneven floors