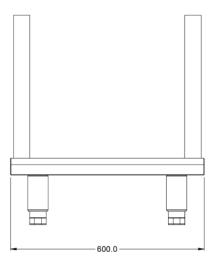

# LINCAT OPUS 800 FREE-STANDING FLOOR STAND WITH LEGS -FOR UNITS W 600 MM

**MODEL: 0A8950** 

| WEIGHTS & DIMENSIONS |        |
|----------------------|--------|
| Width                | 600 mm |
| Depth                | 776 mm |
| Height               | 650 mm |
| Weight               | 17 kg  |

#### **TECHNICAL DRAWING**

Lincat reserves the right to modify specifications or discontinue models without incurring obligation. Dimensions nominal.

Document Auto-Generated January 23, 2024