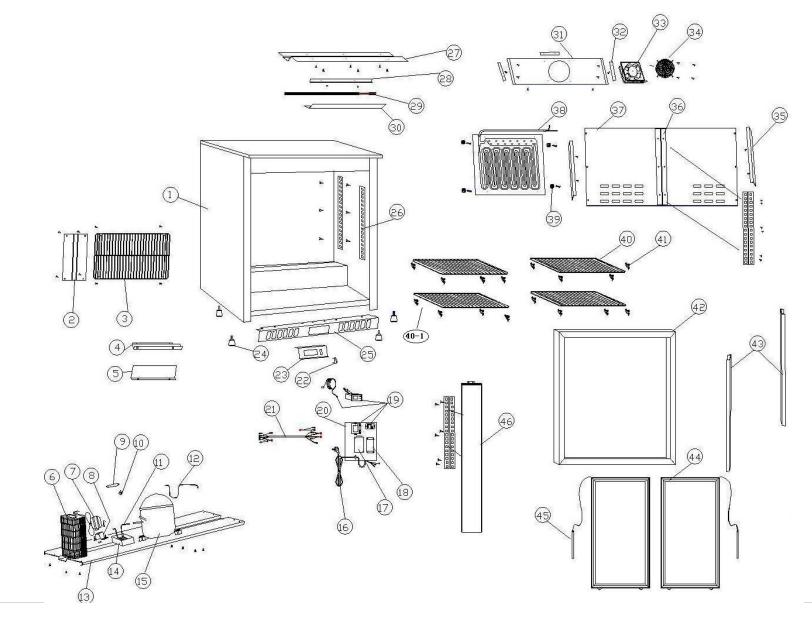

Technical & Spares helpline 0845 111 0538 spares@uropa-service.co.uk

| 1    |                                                                                                                                                                                                                                                   |                                 |
|------|---------------------------------------------------------------------------------------------------------------------------------------------------------------------------------------------------------------------------------------------------|---------------------------------|
|      | <b>~</b>