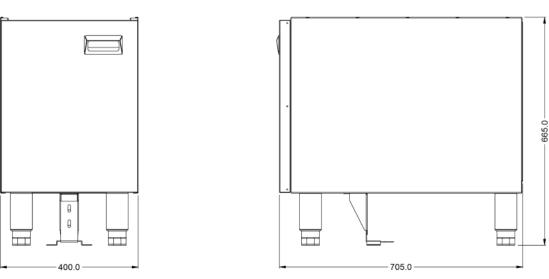

### **Specifications**

| Summary                                                                                                   |                                   |                                      |
|-----------------------------------------------------------------------------------------------------------|-----------------------------------|--------------------------------------|
| Brand                                                                                                     | Lincat                            |                                      |
| Range                                                                                                     | Opus 800                          |                                      |
| Unit Type                                                                                                 | Free-standing                     |                                      |
| Available in UK Only                                                                                      | No                                |                                      |
| UK Warranty                                                                                               | 2 Years Parts and Labour Warranty |                                      |
| Export Warranty                                                                                           | Contact your local dealer         |                                      |
| GTIN                                                                                                      | 5056105106579                     |                                      |
| Weights and Dimensions                                                                                    |                                   | Shipping                             |
|                                                                                                           |                                   |                                      |
| Unit Height (External) mm                                                                                 | 665                               | Packed Weight Kg                     |
|                                                                                                           | 665<br>400                        | Packed Weight Kg<br>Packed Height cm |
| Unit Height (External) mm                                                                                 |                                   |                                      |
| Unit Height (External) mm<br>Unit Width (External) mm                                                     | 400                               | Packed Height cm                     |
| Unit Height (External) mm<br>Unit Width (External) mm<br>Unit Depth (External) mm                         | 400<br>705                        | Packed Height cm<br>Packed Width cm  |
| Unit Height (External) mm<br>Unit Width (External) mm<br>Unit Depth (External) mm<br>Height (Internal) mm | 400<br>705<br>440                 | Packed Height cm<br>Packed Width cm  |