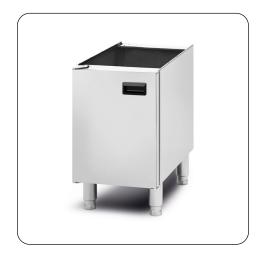

OA8971 - Lincat Opus 800 Free-standing Pedestal with Doors and Legs - for units W 400 mm This Opus 800 Series ambient pedestal is designed to support and integrate with 400mm wide Opus counter top models (excluding salamanders and gas chargrills) allowing products to suite perfectly together.

- Designed to suite with the Opus 800 series
- Suitable for Opus 800 counter top models\*
- Provides additional storage, whilst keeping contents of cupboard clean

Adjustable legs for perfect alignment even on uneven floors

 Suitable for Opus 800 counter top models (excluding salamanders and gas chargrills, please see relevant product for alternatives)