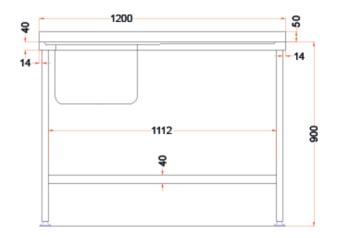

## **TECHNICAL DATA**

| Unpacked height (mm) | 900 + 50 upstand                      |
|----------------------|---------------------------------------|
| Unpacked width (mm)  | 1200                                  |
| Unpacked depth (mm)  | 700                                   |
| Weight (kg)          | 18                                    |
| Material top         | SAE grade 304; EN 1.4301, X5CrNi18-10 |
| Material sub-top     | SAE grade 430; EN 1.4016, X6Cr17      |
| Surface finish       | Satin                                 |
| Type of Mounting     | Floor                                 |
| Feet                 | Adjustable                            |