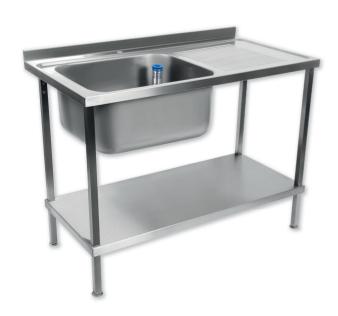

## **DIMENSIONS**

This 1200mm wide flat-packed sink from Holmes features a left side bowl with right side drainer, and is easy to assemble. The sink is made with 304 stainless steel, which is smooth, hygienic and easy to clean whilst offering high resistance to rust and staining making it perfect for use in commercial kitchens. The sink allows you to create practical and hygienic washing areas in your kitchens, and features a strong undershelf for additional storage.