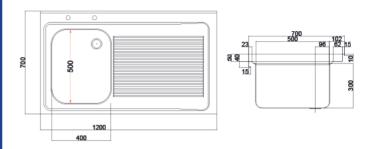

## **TECHNICAL DATA**

| Unpacked height (mm) | 900 + 50 upstand                      |
|----------------------|---------------------------------------|
| Unpacked width (mm)  | 1200                                  |
| Unpacked depth (mm)  | 700                                   |
| Weight (kg)          | 18                                    |
| Material top         | SAE grade 304; EN 1.4301, X5CrNi18-10 |
| Material sub-top     | SAE grade 430; EN 1.4016, X6Cr17      |
| Surface finish       | Satin                                 |
| Type of Mounting     | Floor                                 |
| Feet                 | Adjustable                            |