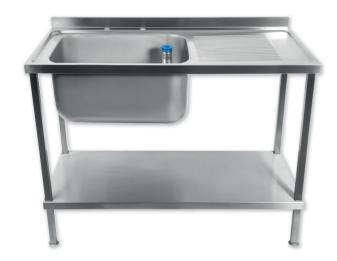

## **DIMENSIONS**

This 1200mm wide flat-packed sink from Holmes features a left side bowl with right side drainer, and is easy to assemble. The sink is made with 304 stainless steel, which is smooth, hygienic and easy to clean whilst offering high resistance to rust and staining making it perfect for use in commercial kitchens. The sink allows you to create practical and hygienic washing areas in your kitchens, and features a strong undershelf for additional storage.