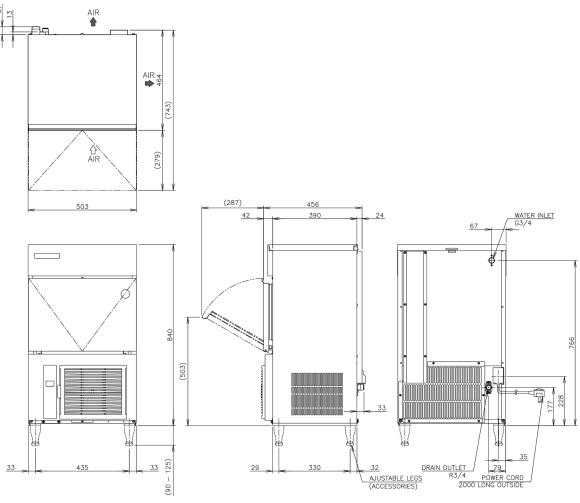

#### SHIPPING SPECIFICATIONS

| Dimensions W x D x H (mm),<br>legs excluded | Dimensions of Legs (mm) | Net Weight (kg) | Dimensions, Packed, W x D x<br>H (mm) | Gross Weight, Packed (kg) | Volume Packed (m3) |  |
|---------------------------------------------|-------------------------|-----------------|---------------------------------------|---------------------------|--------------------|--|
| 503 x 456 x 840                             | for legs add 90-125 mm  | 44              | 635 x 520 x 1007                      | 50                        | 0.33               |  |