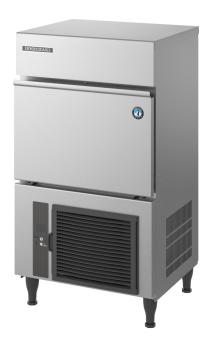

## **IM-45NE-HC-25**

# **Cuber, Self Contained**

Production Capacity (kg/24h) approx. (AT 10°C, WT 10°C): 39

Storage bin capacity (kg) approx.: 18

## **CORRESPONDING WATER FILTERS**

4HC-H Single Water Filter, 4HC Replacement Cartridge

PRODUCT SERIES: IM ITEM NUMBER: M064-D001 COUNTRY OF ORIGIN: UK

Hoshizaki IM-45NE-HC-25 is a self-contained ice maker producing up to 39 kg of cube ice per 24 hours.

## **EXTERIOR** Stainless steel 430, Galvanized steel (Rear)

Refrigerant: R290 / Refrigerant (kg): 0.07 / CO2 equivalent (kg): 0.21