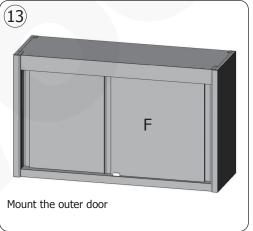

#### **Packed parts**

| Part description |                 |  | Qty. | Qty. Part description |   |                                | t description | Qty.                     |
|------------------|-----------------|--|------|-----------------------|---|--------------------------------|---------------|--------------------------|
| A                | Top panel       |  | 1    |                       | Н | Middle<br>shelf                |               | 1                        |
| В                | Back panel      |  | 1    |                       | I | Support<br>for middle<br>shelf |               | 4                        |
| С                | Bottom<br>panel |  | 1    |                       | J | Screw for top/bottom panel     |               | 8                        |
| D                | Left panel      |  | 1    |                       |   |                                |               | FU580 x 10<br>FU581 x 12 |
| Е                | Right panel     |  | 1    |                       | K | Connecting rod                 |               | FU582 x 14<br>FU583 x 14 |
| F                | Outer door      |  | 1    |                       | L | Wall<br>mounting<br>plate      |               | 1                        |
| G                | Inner door      |  | 1    |                       |   | Assembly tool                  |               |                          |