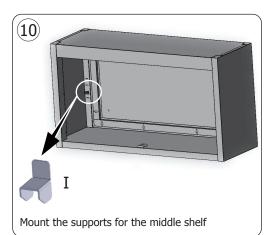

#### **Packed parts**

| Part description |                 |  | Qty. | Qty. Part description |   |                                | t description | Qty.                     |
|------------------|-----------------|--|------|-----------------------|---|--------------------------------|---------------|--------------------------|
| A                | Top panel       |  | 1    |                       | Н | Middle<br>shelf                |               | 1                        |
| В                | Back panel      |  | 1    |                       | I | Support<br>for middle<br>shelf |               | 4                        |
| С                | Bottom<br>panel |  | 1    |                       | J | Screw for top/bottom panel     |               | 8                        |
| D                | Left panel      |  | 1    |                       |   |                                |               | FU580 x 10<br>FU581 x 12 |
| Е                | Right panel     |  | 1    |                       | K | Connecting rod                 |               | FU582 x 14<br>FU583 x 14 |
| F                | Outer door      |  | 1    |                       | L | Wall<br>mounting<br>plate      |               | 1                        |
| G                | Inner door      |  | 1    |                       |   | Assembly tool                  |               |                          |