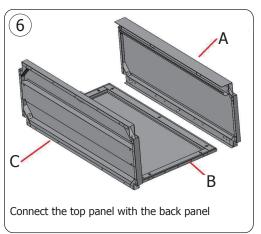

#### **Packed parts**

| Part description |                 |  | Qty. | Qty. Part description |   |                                | t description | Qty.                     |
|------------------|-----------------|--|------|-----------------------|---|--------------------------------|---------------|--------------------------|
| A                | Top panel       |  | 1    |                       | Н | Middle<br>shelf                |               | 1                        |
| В                | Back panel      |  | 1    |                       | I | Support<br>for middle<br>shelf |               | 4                        |
| С                | Bottom<br>panel |  | 1    |                       | J | Screw for top/bottom panel     |               | 8                        |
| D                | Left panel      |  | 1    |                       |   |                                |               | FU580 x 10<br>FU581 x 12 |
| Е                | Right panel     |  | 1    |                       | K | Connecting rod                 |               | FU582 x 14<br>FU583 x 14 |
| F                | Outer door      |  | 1    |                       | L | Wall<br>mounting<br>plate      |               | 1                        |
| G                | Inner door      |  | 1    |                       |   | Assembly tool                  |               |                          |