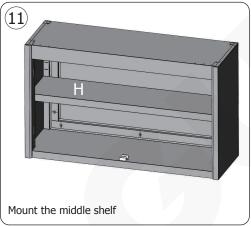

#### **Packed parts**

| Part description |                 |  | Qty. | Qty. Part description |   |                                | t description | Qty.                     |
|------------------|-----------------|--|------|-----------------------|---|--------------------------------|---------------|--------------------------|
| A                | Top panel       |  | 1    |                       | Н | Middle<br>shelf                |               | 1                        |
| В                | Back panel      |  | 1    |                       | I | Support<br>for middle<br>shelf |               | 4                        |
| С                | Bottom<br>panel |  | 1    |                       | J | Screw for top/bottom panel     |               | 8                        |
| D                | Left panel      |  | 1    |                       |   |                                |               | FU580 x 10<br>FU581 x 12 |
| Е                | Right panel     |  | 1    |                       | K | Connecting rod                 |               | FU582 x 14<br>FU583 x 14 |
| F                | Outer door      |  | 1    |                       | L | Wall<br>mounting<br>plate      |               | 1                        |
| G                | Inner door      |  | 1    |                       |   | Assembly tool                  |               |                          |