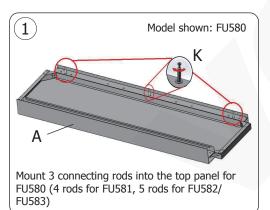

#### **Packed parts**

| Part description |                 |  | Qty. | Qty. Part description |   |                                | t description | Qty.                     |
|------------------|-----------------|--|------|-----------------------|---|--------------------------------|---------------|--------------------------|
| A                | Top panel       |  | 1    |                       | Н | Middle<br>shelf                |               | 1                        |
| В                | Back panel      |  | 1    |                       | I | Support<br>for middle<br>shelf |               | 4                        |
| С                | Bottom<br>panel |  | 1    |                       | J | Screw for top/bottom panel     |               | 8                        |
| D                | Left panel      |  | 1    |                       |   |                                |               | FU580 x 10<br>FU581 x 12 |
| Е                | Right panel     |  | 1    |                       | K | Connecting rod                 |               | FU582 x 14<br>FU583 x 14 |
| F                | Outer door      |  | 1    |                       | L | Wall<br>mounting<br>plate      |               | 1                        |
| G                | Inner door      |  | 1    |                       |   | Assembly tool                  |               |                          |