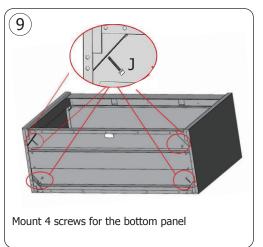

#### **Packed parts**

| Part description |                 |  | Qty. | Qty. Part description |   |                                | t description | Qty.                     |
|------------------|-----------------|--|------|-----------------------|---|--------------------------------|---------------|--------------------------|
| A                | Top panel       |  | 1    |                       | Н | Middle<br>shelf                |               | 1                        |
| В                | Back panel      |  | 1    |                       | I | Support<br>for middle<br>shelf |               | 4                        |
| С                | Bottom<br>panel |  | 1    |                       | J | Screw for top/bottom panel     |               | 8                        |
| D                | Left panel      |  | 1    |                       |   |                                |               | FU580 x 10<br>FU581 x 12 |
| Е                | Right panel     |  | 1    |                       | K | Connecting rod                 |               | FU582 x 14<br>FU583 x 14 |
| F                | Outer door      |  | 1    |                       | L | Wall<br>mounting<br>plate      |               | 1                        |
| G                | Inner door      |  | 1    |                       |   | Assembly tool                  |               |                          |