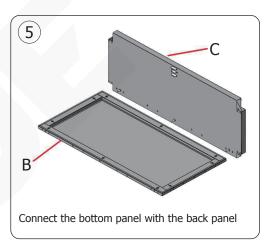

#### **Packed parts**

| Part description |                 |  | Qty. | Qty. Part description |   |                                | t description | Qty.                     |
|------------------|-----------------|--|------|-----------------------|---|--------------------------------|---------------|--------------------------|
| A                | Top panel       |  | 1    |                       | Н | Middle<br>shelf                |               | 1                        |
| В                | Back panel      |  | 1    |                       | I | Support<br>for middle<br>shelf |               | 4                        |
| С                | Bottom<br>panel |  | 1    |                       | J | Screw for top/bottom panel     |               | 8                        |
| D                | Left panel      |  | 1    |                       |   |                                |               | FU580 x 10<br>FU581 x 12 |
| Е                | Right panel     |  | 1    |                       | K | Connecting rod                 |               | FU582 x 14<br>FU583 x 14 |
| F                | Outer door      |  | 1    |                       | L | Wall<br>mounting<br>plate      |               | 1                        |
| G                | Inner door      |  | 1    |                       |   | Assembly tool                  |               |                          |