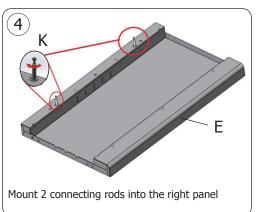

#### **Packed parts**

| Part description |                 |  | Qty. | Qty. Part description |   |                                | t description | Qty.                     |
|------------------|-----------------|--|------|-----------------------|---|--------------------------------|---------------|--------------------------|
| A                | Top panel       |  | 1    |                       | Н | Middle<br>shelf                |               | 1                        |
| В                | Back panel      |  | 1    |                       | I | Support<br>for middle<br>shelf |               | 4                        |
| С                | Bottom<br>panel |  | 1    |                       | J | Screw for top/bottom panel     |               | 8                        |
| D                | Left panel      |  | 1    |                       |   |                                |               | FU580 x 10<br>FU581 x 12 |
| Е                | Right panel     |  | 1    |                       | K | Connecting rod                 |               | FU582 x 14<br>FU583 x 14 |
| F                | Outer door      |  | 1    |                       | L | Wall<br>mounting<br>plate      |               | 1                        |
| G                | Inner door      |  | 1    |                       |   | Assembly tool                  |               |                          |