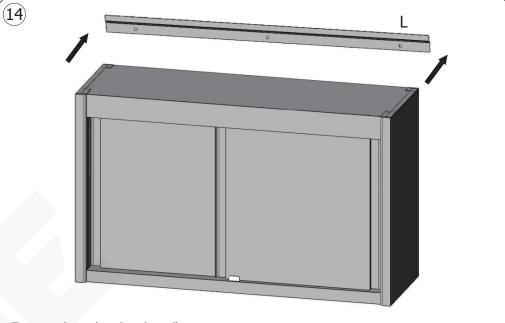

#### **Packed parts**

| Part description |                 |  | Qty. | Qty. Part description |   |                                | t description | Qty.                     |
|------------------|-----------------|--|------|-----------------------|---|--------------------------------|---------------|--------------------------|
| A                | Top panel       |  | 1    |                       | Н | Middle<br>shelf                |               | 1                        |
| В                | Back panel      |  | 1    |                       | I | Support<br>for middle<br>shelf |               | 4                        |
| С                | Bottom<br>panel |  | 1    |                       | J | Screw for top/bottom panel     |               | 8                        |
| D                | Left panel      |  | 1    |                       |   |                                |               | FU580 x 10<br>FU581 x 12 |
| Е                | Right panel     |  | 1    |                       | K | Connecting rod                 |               | FU582 x 14<br>FU583 x 14 |
| F                | Outer door      |  | 1    |                       | L | Wall<br>mounting<br>plate      |               | 1                        |
| G                | Inner door      |  | 1    |                       |   | Assembly tool                  |               |                          |

### Manual size: A4 folded into A5

To mount the cupboard on the wall:

- Drill 3 holes on the wall, and ensure there is no electric/water pipe beneath the holes.
   Fix the wall mounting plate to the wall with suitable fixings (not supplied).
   Hang the cupboard on the plate. The cupboard is now assembled