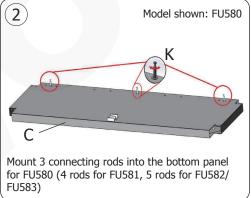

#### **Packed parts**

| Part description |                 |  | Qty. | Qty. Part description |   |                                | t description | Qty.                     |
|------------------|-----------------|--|------|-----------------------|---|--------------------------------|---------------|--------------------------|
| A                | Top panel       |  | 1    |                       | Н | Middle<br>shelf                |               | 1                        |
| В                | Back panel      |  | 1    |                       | I | Support<br>for middle<br>shelf |               | 4                        |
| С                | Bottom<br>panel |  | 1    |                       | J | Screw for top/bottom panel     |               | 8                        |
| D                | Left panel      |  | 1    |                       |   |                                |               | FU580 x 10<br>FU581 x 12 |
| Е                | Right panel     |  | 1    |                       | K | Connecting rod                 |               | FU582 x 14<br>FU583 x 14 |
| F                | Outer door      |  | 1    |                       | L | Wall<br>mounting<br>plate      |               | 1                        |
| G                | Inner door      |  | 1    |                       |   | Assembly tool                  |               |                          |