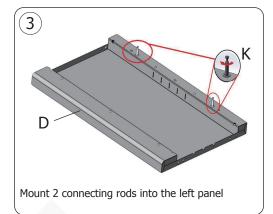

#### **Packed parts**

| Part description |                 |  | Qty. | Qty. Part description |   |                                | t description | Qty.                     |
|------------------|-----------------|--|------|-----------------------|---|--------------------------------|---------------|--------------------------|
| A                | Top panel       |  | 1    |                       | Н | Middle<br>shelf                |               | 1                        |
| В                | Back panel      |  | 1    |                       | I | Support<br>for middle<br>shelf |               | 4                        |
| С                | Bottom<br>panel |  | 1    |                       | J | Screw for top/bottom panel     |               | 8                        |
| D                | Left panel      |  | 1    |                       |   |                                |               | FU580 x 10<br>FU581 x 12 |
| Е                | Right panel     |  | 1    |                       | K | Connecting rod                 |               | FU582 x 14<br>FU583 x 14 |
| F                | Outer door      |  | 1    |                       | L | Wall<br>mounting<br>plate      |               | 1                        |
| G                | Inner door      |  | 1    |                       |   | Assembly tool                  |               |                          |