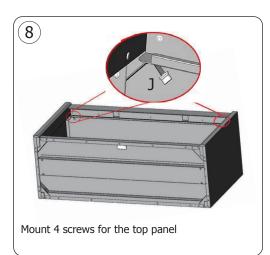

#### **Packed parts**

| Part description |                 |  | Qty. | Qty. Part description |   |                                | t description | Qty.                     |
|------------------|-----------------|--|------|-----------------------|---|--------------------------------|---------------|--------------------------|
| A                | Top panel       |  | 1    |                       | Н | Middle<br>shelf                |               | 1                        |
| В                | Back panel      |  | 1    |                       | I | Support<br>for middle<br>shelf |               | 4                        |
| С                | Bottom<br>panel |  | 1    |                       | J | Screw for top/bottom panel     |               | 8                        |
| D                | Left panel      |  | 1    |                       |   |                                |               | FU580 x 10<br>FU581 x 12 |
| Е                | Right panel     |  | 1    |                       | K | Connecting rod                 |               | FU582 x 14<br>FU583 x 14 |
| F                | Outer door      |  | 1    |                       | L | Wall<br>mounting<br>plate      |               | 1                        |
| G                | Inner door      |  | 1    |                       |   | Assembly tool                  |               |                          |