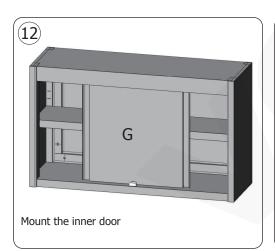

#### **Packed parts**

| Part description |                 |  | Qty. | Qty. Part description |   |                                | t description | Qty.                     |
|------------------|-----------------|--|------|-----------------------|---|--------------------------------|---------------|--------------------------|
| A                | Top panel       |  | 1    |                       | Н | Middle<br>shelf                |               | 1                        |
| В                | Back panel      |  | 1    |                       | I | Support<br>for middle<br>shelf |               | 4                        |
| С                | Bottom<br>panel |  | 1    |                       | J | Screw for top/bottom panel     |               | 8                        |
| D                | Left panel      |  | 1    |                       |   |                                |               | FU580 x 10<br>FU581 x 12 |
| Е                | Right panel     |  | 1    |                       | K | Connecting rod                 |               | FU582 x 14<br>FU583 x 14 |
| F                | Outer door      |  | 1    |                       | L | Wall<br>mounting<br>plate      |               | 1                        |
| G                | Inner door      |  | 1    |                       |   | Assembly tool                  |               |                          |