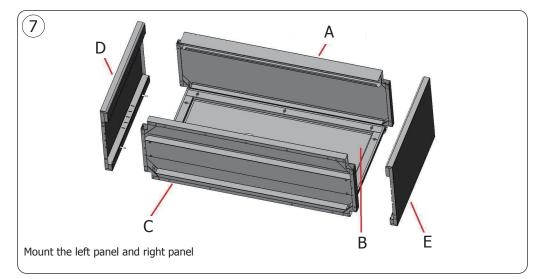

#### **Packed parts**

| Part description |                 |  | Qty. | Qty. Part description |   |                                | t description | Qty.                     |
|------------------|-----------------|--|------|-----------------------|---|--------------------------------|---------------|--------------------------|
| A                | Top panel       |  | 1    |                       | Н | Middle<br>shelf                |               | 1                        |
| В                | Back panel      |  | 1    |                       | I | Support<br>for middle<br>shelf |               | 4                        |
| С                | Bottom<br>panel |  | 1    |                       | J | Screw for top/bottom panel     |               | 8                        |
| D                | Left panel      |  | 1    |                       |   |                                |               | FU580 x 10<br>FU581 x 12 |
| Е                | Right panel     |  | 1    |                       | K | Connecting rod                 |               | FU582 x 14<br>FU583 x 14 |
| F                | Outer door      |  | 1    |                       | L | Wall<br>mounting<br>plate      |               | 1                        |
| G                | Inner door      |  | 1    |                       |   | Assembly tool                  |               |                          |