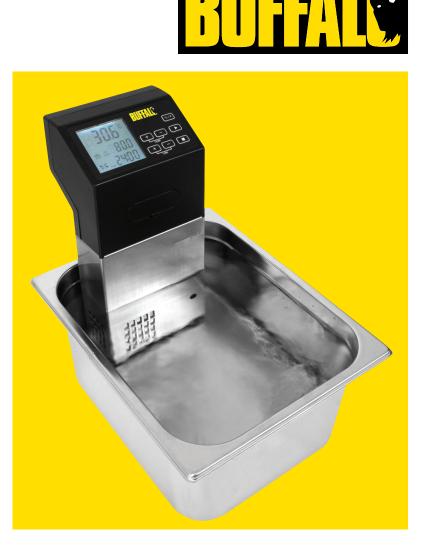

## **Portable Sous Vide**

The highly compact and portable Buffalo Portable Sous Vide 1500W is ideal by professionals on the move. Made from robust and easy to clean stainless steel, it has a clear LCD display, a low water level detection alarm, precise temperature control and a 0-99hr timer. The unit can clip on to almost any container, pot or tank which has rounded or flat walls. Its main function is to reliably maintain the water at a consistent and precise temperature by circulating water, thereby allowing sous vide cooking, adding value and refinement to meat, fish and vegetables. Its minimum container depth is 200mm.

## **Specification:**

| Code                         | DM868                      |
|------------------------------|----------------------------|
| Capacity                     | Max 20 ltr                 |
| Temperature Range            | Ambient +5°C, maximum 99°C |
| Accurate Temperature Control | Within ±0.5°C              |
| Weight                       | 1.8kg                      |
| Dimensions                   | 320(H)x 145(W)x 130(D)mm   |
| Packed Weight                | 2.35kg                     |
| Packed Dimensions            | 395(H)x 200(W)x 200(D)mm   |
| Material                     | Stainless Steel            |
| Power                        | 1.5kW                      |