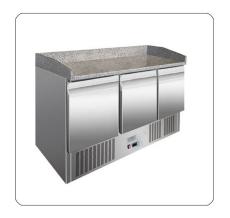

## Ice-A-Cool ICE3852GR 3 Door Marble Top Refrigerated Prep Unit

The Ice-A-Cool ICE3852GR 3 Door Marble Top Refrigerated Prep Unit is a compact and tidy refrigerated counter. This product offers a 1325 mm x 680 mm usable working area, as well as six internal shelves.

- **⊘** Bottom mounted compressor unit
- Stainless steel interior and exterior construction
- Rounded interior corner design
- **⊗** Easy access for service

- **⊘** Marble work top & Upstands
- Self-closing and stay open door
- Recessed door handle
- Magnetic door gaskets
- Castors as standard