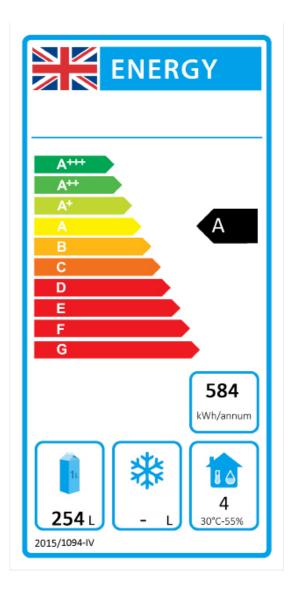

| SPECIFICATIONS                        |            |                               |          |  |
|---------------------------------------|------------|-------------------------------|----------|--|
| Summary                               |            | Power and Performance         |          |  |
| Brand                                 | Ice-A-Cool | Voltage (V/HZ/PH)             | 220/50/1 |  |
| Model                                 | ICE3852GR  | Power (Watts)                 | 220      |  |
| Shelf Quantity                        | 6          | Electrical Current (Amps)     | 1.2      |  |
| Stainless Steel Interior and Exterior | 201        | Power Consumption (kWh/annum) | 584      |  |

| <b>Key Specifications</b>      |                       | Weights and Dimensions         |                   |
|--------------------------------|-----------------------|--------------------------------|-------------------|
| Gross Capacity (Litre)         | 380                   | Exterior Dimension (WxDxH) mm  | 1400 x 700 x 1085 |
| Nett Capacity (Litre)          | 254                   | Interior Dimension (WxDxH) mm  | 1295 x 595 x 475  |
| <b>Defrost Method</b>          | Air Defrost           | Packing Dimension (WxDxH) mm   | 1410 x 750 x 1245 |
| Climate Class                  | 4                     | Shelf Dimensions mm            | 340 x 590         |
| <b>Energy Efficiency Class</b> | А                     | Usable Working Area (mm)       | 1325 x 680        |
| Refrigerant                    | R600a                 | Insulation Thickness (mm)      | 35                |
| Cooling Method                 | Fan Assisted          | Shelf Loading Capacity (kg pc) | 40                |
| Inner Temperature (°C)         | +2°C to +8°C          | Net Weight (kg)                | 193               |
| Foaming Material               | C5H10                 | Gross Weight (kg)              | 220               |
| Castors                        | 4 (2 braked on front) | Refrigerant Amount (g)         | 70                |