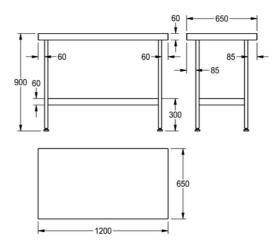

Midi Centre Table with Flatpack Underframe

| TECHNICAL DATA     |                                |
|--------------------|--------------------------------|
| gross weight       | 14.80 kg                       |
| material           | stainless steel                |
| material code      | 1.4301 Chrome Nickel steel V2A |
| material thickness | 1.20 mm                        |
| overall depth      | 650.00 mm                      |
| overall height     | 900.00 mm                      |
| overall width      | 1,200.00 mm                    |
| rear upstand       | yes                            |
| surface finish     | satin finished                 |
| type of mounting   | floor mounting                 |
| net weight         | 14.40 kg                       |