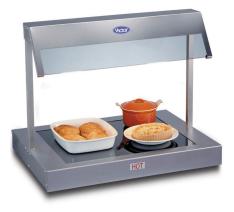

## Glass top - HDU20ZG

#### HDU20ZG

Targeting all needs and budgets the Victor range of Heated Display Units are designed for the simple yet effective presentation of heated food.

# **Specifications**

 Dimensions:
 External: 780 x 580 x 520mm Electrical Connection 220V/240V, 1 phase 50Hz, 1.35kW

 loading, 5.6Amps approx Cable: 2 metres with 13 amp plug fitted
 Construction

 / Glass Exterior: Stainless Steel
 Capacity:
 2 x GN1/1 containers (not included)

### Features

Standard Features:

- Gastronorm compatible glass top
- Slimline base
- 300W operator changeable quartz heat lamp Toughened glass sneeze screen
- Independent controls to base and gantry
- independent controlo to base and gainty