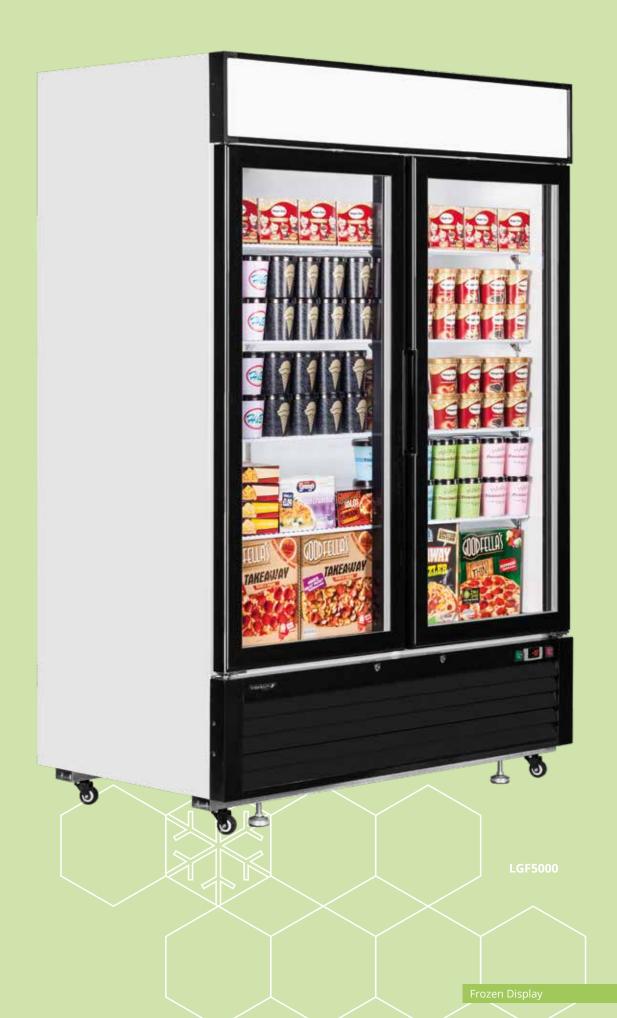

## Description

The Interlevin LGF range of glass door freezers gives you the option of matching single, double and triple door units (also with matching chiller versions). These robust cabinets come with some great features. Each door has two vertical LED light strips for excellent internal illumination and a large LED light canopy. The base inside the unit is stainless steel for easy cleaning. The carefully designed refrigeration system is energy efficient to keep running costs down. All units come fitted with castors so you can easily move the unit (for cleaning etc), but also with locking feet. All round a versatile quality unit at a great price ideal for frozen foods and ice cream.

## Product Features

- · Fully automatic, fan assisted cooling
- Auto defrost
- Lock
- Adjustable shelves
- Castors with locking feet
- Self closing doors with stay open feature
- LED interior light with switch (2 LED strips per door)
- Digital controller and temperature display
- · Light canopy with switch
- Heated glass door to help stop condensation
- Internal stainless steel base

|         | Ext. Dimension<br>(WxDxH) (mm) | Int. Dimension<br>(WxDxH) (mm) | Net Weight<br>(kg) | Energy Cons.<br>(kWh/year) | Input Power<br>(W) | Gross/Net<br>Volume (l) | No. of<br>Doors | No. of<br>Shelves | Energy<br>Class |
|---------|--------------------------------|--------------------------------|--------------------|----------------------------|--------------------|-------------------------|-----------------|-------------------|-----------------|
| LGF2500 | 690 x 800 x 2055               | 565 x 640 x 1520               | 120                | 2842                       | 650                | 496 /                   | 1               | 4                 | C A             |
| LGF5000 | 1382 x 800 x 2055              | 1262 x 640 x 1520              | 190                | 4660                       | 1200               | 1108/                   | 2               | 8                 | C A             |
| LGF7500 | 2079 x 800 x 2055              | 1959 x 640 x 1520              | 240                | 9335                       | 1200               | 2050 /                  | 3               | 12                | D A             |