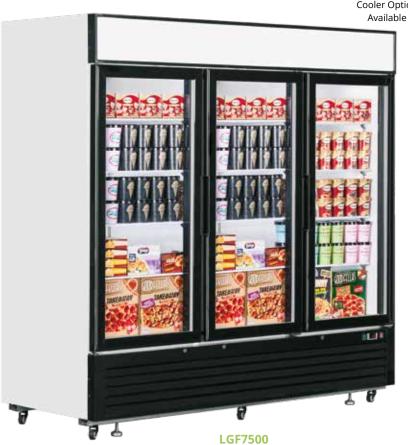

## Description

The Interlevin LGF range of glass door freezers gives you the option of matching single, double and triple door units (also with matching chiller versions). These robust cabinets come with some great features. Each door has two vertical LED light strips for excellent internal illumination and a large LED light canopy. The base inside the unit is stainless steel for easy cleaning. The carefully designed refrigeration system is energy efficient to keep running costs down. All units come fitted with castors so you can easily move the unit (for cleaning etc), but also with locking feet. All round a versatile quality unit at a great price ideal for frozen foods and ice cream.

## Product Features

- · Fully automatic, fan assisted cooling
- Auto defrost
- Lock
- Adjustable shelves
- Castors with locking feet
- Self closing doors with stay open feature
- LED interior light with switch (2 LED strips per door)
- Digital controller and temperature display
- · Light canopy with switch
- Heated glass door to help stop condensation
- Internal stainless steel base

|         | Ext. Dimension<br>(WxDxH) (mm) | Int. Dimension<br>(WxDxH) (mm) | Net Weight<br>(kg) | Energy Cons.<br>(kWh/year) | Input Power<br>(W) | Gross/Net<br>Volume (l) | No. of<br>Doors | No. of<br>Shelves | Energy<br>Class |
|---------|--------------------------------|--------------------------------|--------------------|----------------------------|--------------------|-------------------------|-----------------|-------------------|-----------------|
| LGF2500 | 690 x 800 x 2055               | 565 x 640 x 1520               | 120                | 2842                       | 650                | 496 /                   | 1               | 4                 | C A             |
| LGF5000 | 1382 x 800 x 2055              | 1262 x 640 x 1520              | 190                | 4660                       | 1200               | 1108/                   | 2               | 8                 | C A             |
| LGF7500 | 2079 x 800 x 2055              | 1959 x 640 x 1520              | 240                | 9335                       | 1200               | 2050 /                  | 3               | 12                | D A             |