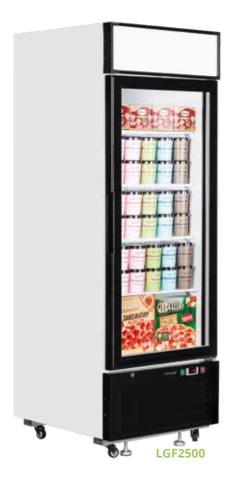

## Description

The Interlevin LGF range of glass door freezers gives you the option of matching single, double and triple door units (also with matching chiller versions). These robust cabinets come with some great features. Each door has two vertical LED light strips for excellent internal illumination and a large LED light canopy. The base inside the unit is stainless steel for easy cleaning. The carefully designed refrigeration system is energy efficient to keep running costs down. All units come fitted with castors so you can easily move the unit (for cleaning etc), but also with locking feet. All round a versatile quality unit at a great price ideal for frozen foods and ice cream.

## Product Features

- · Fully automatic, fan assisted cooling
- Auto defrost
- Lock
- Adjustable shelves
- Castors with locking feet
- Self closing doors with stay open feature
- LED interior light with switch (2 LED strips per door)
- Digital controller and temperature display
- · Light canopy with switch
- Heated glass door to help stop condensation
- Internal stainless steel base

|         | Ext. Dimension<br>(WxDxH) (mm) | Int. Dimension<br>(WxDxH) (mm) | Net Weight<br>(kg) | Energy Cons.<br>(kWh/year) | Input Power<br>(W) | Gross/Net<br>Volume (l) | No. of<br>Doors | No. of<br>Shelves | Energy<br>Class |
|---------|--------------------------------|--------------------------------|--------------------|----------------------------|--------------------|-------------------------|-----------------|-------------------|-----------------|
| LGF2500 | 690 x 800 x 2055               | 565 x 640 x 1520               | 120                | 2842                       | 650                | 496 /                   | 1               | 4                 | C A             |
| LGF5000 | 1382 x 800 x 2055              | 1262 x 640 x 1520              | 190                | 4660                       | 1200               | 1108/                   | 2               | 8                 | C A             |
| LGF7500 | 2079 x 800 x 2055              | 1959 x 640 x 1520              | 240                | 9335                       | 1200               | 2050 /                  | 3               | 12                | D A             |