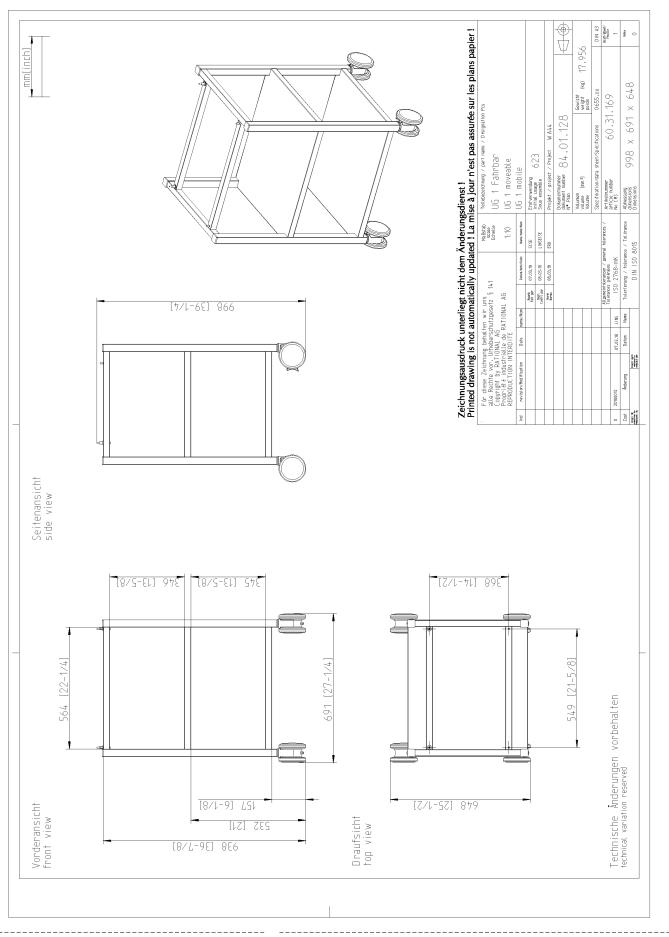

## **Description**

The stand I ensures safe installation of the iCombi Pro XS, CombiMaster Plus XS 6-2/3 and SelfCookingCenter XS. The cooking system can be fixed on the base frame using a mounting kit.

# **Features**

- · open on all sides
- 4 height-adjustable castors (of which 2 are lockable)
- · Mounting kit for fixing the cooking system on the base frame

# **Technical Specifications**

- LxWxH: 683 x 656 x 943 mm
- · Clearance from floor panel to floor: 150 mm
- max. fixed power: 690 kg
- Weight: 15 kg