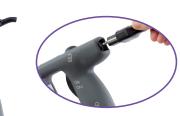

## B TECHNICAL DESCRIPTION

MP 350 V.V. Ultra Power Mixer. 230V/50Hz/1ph. Power: 440 W. Variable speed: 1,500 - 9,000 rpm. 100% stainless-steel blades, bell and tube (total length: 350 mm). "Easy Plug" system featuring detachable power cord

#### **MOTOR UNIT**

- Power 440 W
- Stainless-steel motor unit with air vents in the top section only to ensure watertightness
- Lug on motor housing serves as a rest and pivot on the pan rim for greater user comfort
- Variable speed: 1,500 9,000 rpm
- Self-regulating speed system
- New patented "Easy Plug" system making it easier to replace the power cord during after-sales servicing
- Cord winding system for tidy storage and optimum lifespan