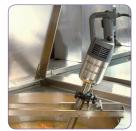

#### **SALES DESCRIPTION**

Ideal for blending soups and puréeing fruit and vegetables. Special institutional catering model intended for intensive use

## B TECHNICAL DESCRIPTION

MP 350 V.V. Ultra Power Mixer. 230V/50Hz/1ph. Power: 440 W. Variable speed: 1,500 - 9,000 rpm. 100% stainless-steel blades, bell and tube (total length: 350 mm). "Easy Plug" system featuring detachable power cord

#### **TUBE AND BELL**

- 100% stainless-steel blades, bell and tube (total length: 350 mm).
- Foot with detachable bell and blades (patented system exclusive to Robot-Coupe)
- Watertight bell design for optimum lifespan