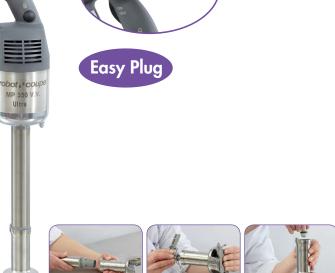

## B TECHNICAL DESCRIPTION

MP 350 V.V. Ultra Power Mixer. 230V/50Hz/1ph. Power: 440 W. Variable speed: 1,500 - 9,000 rpm. 100% stainless-steel blades, bell and tube (total length: 350 mm). "Easy Plug" system featuring detachable power cord

#### **MOTOR UNIT**

- Power 440 W
- Stainless-steel motor unit with air vents in the top section only to ensure watertightness
- Lug on motor housing serves as a rest and pivot on the pan rim for greater user comfort
- Variable speed: 1,500 9,000 rpm
- Self-regulating speed system
- New patented "Easy Plug" system making it easier to replace the power cord during after-sales servicing
- Cord winding system for tidy storage and optimum lifespan

#### **TUBE AND BELL**

- 100% stainless-steel blades, bell and tube (total length: 350 mm).
- Foot with detachable bell and blades (patented system exclusive to Robot-Coupe)
- Watertight bell design for optimum lifespan

### STANDARD ATTACHMENTS

- Wall-mounted stick blender holder
- Tool for fixing and detaching the blades