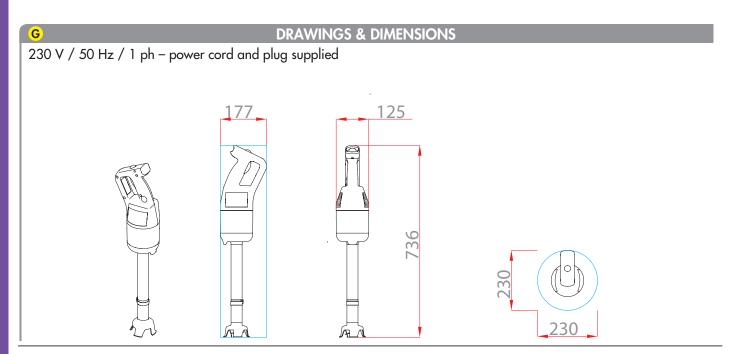

## B TECHNICAL DESCRIPTION

MP 350 V.V. Ultra Power Mixer. 230V/50Hz/1ph. Power: 440 W. Variable speed: 1,500 - 9,000 rpm. 100% stainless-steel blades, bell and tube (total length: 350 mm). "Easy Plug" system featuring detachable power cord

| C TECHNICAL CHARACTERISTICS |                                        |
|-----------------------------|----------------------------------------|
| Effective output            | 440 W                                  |
| Electrical data             | 230V/50Hz/1ph<br>2.1 A – plug supplied |
| Variable speed              | 1,500 - 9,000 rpm                      |
| Recyclability               | 95%                                    |
| Net weight                  | 4.8 kg                                 |
| Reference                   | 34840                                  |