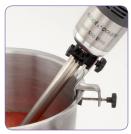

#### **SALES DESCRIPTION**

Ideal for blending soups and puréeing fruit and vegetables. Special institutional catering model intended for intensive use

## B TECHNICAL DESCRIPTION

MP 350 V.V. Ultra Power Mixer. 230V/50Hz/1ph. Power: 440 W. Variable speed: 1,500 - 9,000 rpm. 100% stainless-steel blades, bell and tube (total length: 350 mm). "Easy Plug" system featuring detachable power cord

#### **MOTOR UNIT**

- Power 440 W
- Stainless-steel motor unit with air vents in the top section only to ensure watertightness
- Lug on motor housing serves as a rest and pivot on the pan rim for greater user comfort
- Variable speed: 1,500 9,000 rpm
- Self-regulating speed system
- New patented "Easy Plug" system making it easier to replace the power cord during after-sales servicing
- Cord winding system for tidy storage and optimum lifespan