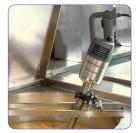

## **OPTIONAL ATTACHMENTS**

- 3 adjustable stainless-steel pan supports:
  - Ref. 27363 for pans with a diameter of 330 650 mm
  - Ref. 27364 for pans with a diameter of 500 1000 mm
  - Ref. 27365 for pans with a diameter of 850 1300 mm
- 1 universal pan support:
  - Ref. 27354 screws onto pan rim