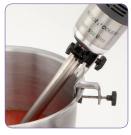

### B TECHNICAL DESCRIPTION

MP 600 Ultra stick blender. 230V/50Hz/1ph. Power: 850 W. Speed: 9,500 rpm. 100% stainless-steel blades, bell and tube (total length: 600 mm). "Easy Plug" system featuring detachable power cord

#### **TUBE AND BELL**

- 100% stainless-steel blades, bell and tube (total length: 600 mm)
- Foot with detachable bell and blades (patented system exclusive to Robot-Coupe)
- Watertight bell design for optimum lifespan