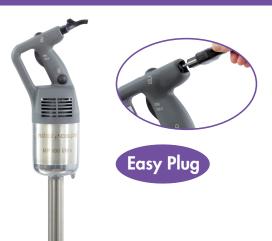

### B TECHNICAL DESCRIPTION

MP 600 Ultra stick blender. 230V/50Hz/1ph. Power: 850 W. Speed: 9,500 rpm. 100% stainless-steel blades, bell and tube (total length: 600 mm). "Easy Plug" system featuring detachable power cord

#### **MOTOR UNIT**

- Power 850 W
- Stainless-steel motor unit with air vents in the top section only to ensure watertightness
- Lug on motor housing serves as a rest and pivot on the pan rim for greater user comfort
- Speed 9,500 rpm
- Self-regulating speed system
- New patented "Easy Plug" system making it easier to replace the power cord during after-sales servicing
- Cord winding system for tidy storage and optimum lifespan