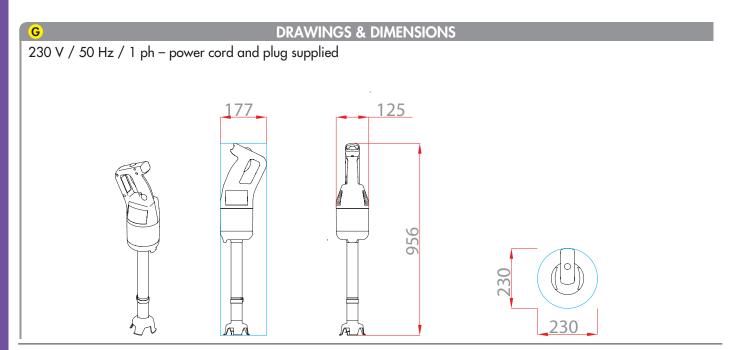

### B TECHNICAL DESCRIPTION

MP 600 Ultra stick blender. 230V/50Hz/1ph. Power: 850 W. Speed: 9,500 rpm. 100% stainless-steel blades, bell and tube (total length: 600 mm). "Easy Plug" system featuring detachable power cord

| C TECHNICAL CHARACTERISTICS |                                        |
|-----------------------------|----------------------------------------|
| Effective output            | 850 W                                  |
| Electrical data             | 230V/50Hz/1ph<br>2.1 A – plug supplied |
| Speed                       | 9,500 rpm                              |
| Recyclability               | 95%                                    |
| Net weight                  | 5.7 kg                                 |
| Reference                   | 34830                                  |