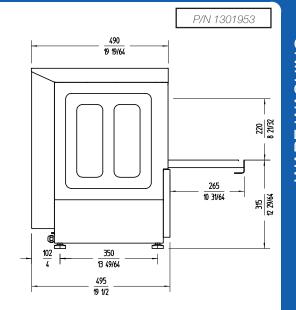

P/N 1301953

## **SPECIFICATIONS**

Basket dimensions: 350 mm x 350 mm Maximum glass height: 220 mm Cycle duration: 120 " Production baskets/hour: 30 Boiler capacity: 3.2 l Wash tank capacity: 12.7 l Water consumption/cycle: 2.3 l Electrical supply: 230 V / 50 Hz / 1 ~ (9.8 A) Plug: -

#### Loading

✓ \_\_\_Pump: 75 W / 0.1 Hp

✓ Tank: 2075 W

✓ Boiler: 2000 W

✓ Total loading: 2075 W

External dimensions (WxDxH)\_\_\_

- ✓ Width:420 mm
- ✓ Depth: 495 mm
- ✓ Height: 645 mm

Net weight: 29,5 Kg