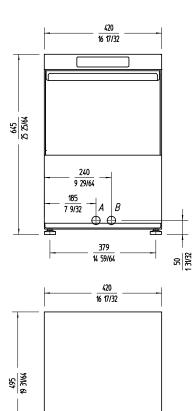

## **SPECIFICATIONS**

Basket dimensions: 350 mm x 350 mm Maximum glass height: 220 mm Cycle duration: 120 " Production baskets/hour: 30 Boiler capacity: 3.2 l Wash tank capacity: 12.7 l Water consumption/cycle: 2.3 l Electrical supply: 230 V / 50 Hz / 1 ~ (9.8 A) Plug: -

#### Loading

✓ \_\_\_Pump: 75 W / 0.1 Hp

✓ Tank: 2075 W

✓ Boiler: 2000 W

✓ Total loading: 2075 W

External dimensions (WxDxH)\_\_\_

- ✓ Width:420 mm
- ✓ Depth: 495 mm
- ✓ Height: 645 mm

Net weight: 29,5 Kg

### Crated dimensions

485 x 590 x 690 mm

Gross weight: 32 Kg.