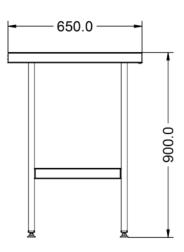

| Specifications            |                                   |                            |  |
|---------------------------|-----------------------------------|----------------------------|--|
| Summary                   |                                   | Key Specifications         |  |
| Brand                     | Lincat                            | Number of Shelves included |  |
| Range                     | Specialist                        | Number of Shelf Positions  |  |
| Unit Type                 | Free-standing                     |                            |  |
| Available in UK Only      | No                                |                            |  |
| UK Warranty               | 2 Years Parts and Labour Warranty |                            |  |
| Export Warranty           | Contact your local dealer         |                            |  |
| GTIN                      | 5056105101963                     |                            |  |
| Weights and Dimensions    |                                   |                            |  |
| Unit Height (External) mm | 900                               |                            |  |
| Unit Width (External) mm  | 1200                              |                            |  |
| Unit Depth (External) mm  | 650                               |                            |  |
| Shelf Dimensions Width mm | 1050                              |                            |  |
| Shelf Dimensions Depth mm | 450                               |                            |  |
| Net Weight Kg             | 21.5                              |                            |  |
| Shipping                  |                                   |                            |  |
| Packed Weight Kg          | 31.5                              |                            |  |
| Packed Height cm          | 32                                |                            |  |
| Packed Width cm           | 120                               |                            |  |