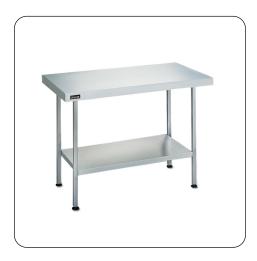

## L6512CT - Lincat Freestanding Centre Table - W 1200 mm

Prepare delicious dishes with confidence on this strong, reliable Lincat Centre Table.

- High quality 304 grade stainless steel resists corrosion & is easy to clean — maintaining a hygienic working space
- Quick and simple to assemble
- Features undershelves for maximum space
- Sound deadening design reduces noise, by dulling the sounds of impact
- Adjustable feet that create a level working surface
- Supplied flat packed for safe and economic transportation