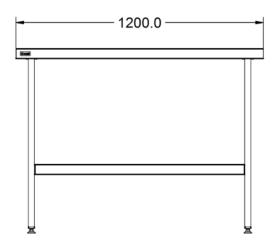

| Specifications            |                                   |                            |  |
|---------------------------|-----------------------------------|----------------------------|--|
| Summary                   |                                   | Key Specifications         |  |
| Brand                     | Lincat                            | Number of Shelves included |  |
| Range                     | Specialist                        | Number of Shelf Positions  |  |
| Unit Type                 | Free-standing                     |                            |  |
| Available in UK Only      | No                                |                            |  |
| UK Warranty               | 2 Years Parts and Labour Warranty |                            |  |
| Export Warranty           | Contact your local dealer         |                            |  |
| GTIN                      | 5056105101963                     |                            |  |
| Weights and Dimensions    |                                   |                            |  |
| Unit Height (External) mm | 900                               |                            |  |
| Unit Width (External) mm  | 1200                              |                            |  |
| Unit Depth (External) mm  | 650                               |                            |  |
| Shelf Dimensions Width mm | 1050                              |                            |  |
| Shelf Dimensions Depth mm | 450                               |                            |  |
| Net Weight Kg             | 21.5                              |                            |  |
| Shipping                  |                                   |                            |  |
| Packed Weight Kg          | 31.5                              |                            |  |
| Packed Height cm          | 32                                |                            |  |
| Packed Width cm           | 120                               |                            |  |