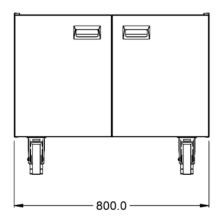

#### **WEIGHTS & DIMENSIONS**

| Width  | 800 mm |
|--------|--------|
| Depth  | 705 mm |
| Height | 665 mm |
| Weight | 33 kg  |

| SHIPPING DETAILS           |                         |
|----------------------------|-------------------------|
| Ship Width                 | 100 cm                  |
| Ship Depth                 | 85 cm                   |
| Ship Height                | 60 cm                   |
| Ship Weight                | 36.3 kg                 |
| Number of Shipment Parcels | 1                       |
| Shipping Origin Zip Code   | LN6 3QZ, UNITED KINGDOM |
| Quick Ship Product         | No                      |
| Returnable Item            | No                      |
|                            |                         |

#### **TECHNICAL DRAWING**

Lincat reserves the right to modify specifications or discontinue models without incurring obligation. Dimensions nominal.

Document Auto-Generated January 23, 2024