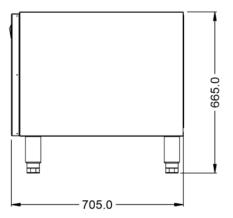

#### **WEIGHTS & DIMENSIONS**

| Width  | 800 mm |
|--------|--------|
| Depth  | 705 mm |
| Height | 665 mm |
| Weight | 33 kg  |

| SHIPPING DETAILS           |                         |
|----------------------------|-------------------------|
| Ship Width                 | 100 cm                  |
| Ship Depth                 | 85 cm                   |
| Ship Height                | 60 cm                   |
| Ship Weight                | 36.3 kg                 |
| Number of Shipment Parcels | 1                       |
| Shipping Origin Zip Code   | LN6 3QZ, UNITED KINGDOM |
| Quick Ship Product         | No                      |
| Returnable Item            | No                      |
|                            |                         |

#### **TECHNICAL DRAWING**

Lincat reserves the right to modify specifications or discontinue models without incurring obligation. Dimensions nominal.

Document Auto-Generated January 23, 2024