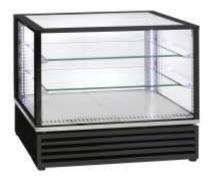

## The CD800 / CD1200

These panoramic display cabinets will draw attention to your chilled menu thanks to the LED white lighting in each corner and clear glass panels on four sides and above. The large display area will volumise your range of cakes, desserts, salads and fresh sandwiches whilst maintaining the correct temperature throughout the cabinet thanks to the ventilated refrigeration system. Supplied with two clear glass shelves, access is via the rear glass sliding doors.

Features: Electronic thermostat with automatic defrost programme; internal white LED illumination; removable glass shelves and doors.

| Model           | CD800             | CD1200            |
|-----------------|-------------------|-------------------|
| Weight          | 67kg              | 79Kg              |
| Dimensions (mm) | 800 x 730 x 600   | 1120 x 730 x 600  |
|                 | 2/1GN + 2 shelves | 3/1GN + 2 shelves |
| Capacity        | (665 x 490)       | (1065 x 490)      |
| Temp Range ('C) | +2° to +10°       | +2° to +10°       |
| Power           | 0.35Kw            | 0.49Kw            |
| Compressor      | Tecumseh (France) | Tecumseh (France) |
| Refrigerant Gas | R134A (CFC free)  | R134A (CFC free)  |