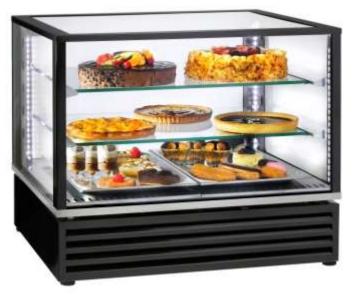

## The CD800 / CD1200

These panoramic display cabinets will draw attention to your chilled menu thanks to the LED white lighting in each corner and clear glass panels on four sides and above. The large display area will volumise your range of cakes, desserts, salads and fresh sandwiches whilst maintaining the correct temperature throughout the cabinet thanks to the ventilated refrigeration system. Supplied with two clear glass shelves, access is via the rear glass sliding doors.

Features: Electronic thermostat with automatic defrost programme; internal white LED illumination; removable glass shelves and doors.

| Model           | CD800             | CD1200            |
|-----------------|-------------------|-------------------|
| Weight          | 67kg              | 79Kg              |
| Dimensions (mm) | 800 x 730 x 600   | 1120 x 730 x 600  |
|                 | 2/1GN + 2 shelves | 3/1GN + 2 shelves |
| Capacity        | (665 x 490)       | (1065 x 490)      |
| Temp Range ('C) | +2° to +10°       | +2° to +10°       |
| Power           | 0.35Kw            | 0.49Kw            |
| Compressor      | Tecumseh (France) | Tecumseh (France) |
| Refrigerant Gas | R134A (CFC free)  | R134A (CFC free)  |