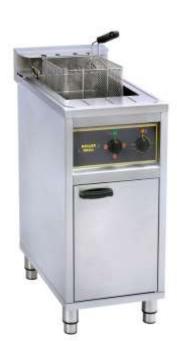

## The RFE16C

The RFE16C is a powerful single tank, 16ltr, fryer. It's ideal for fresh or frozen chips (25kg/h fresh output). The cold zone of oil below the elements helps to prolong the life of your oil. It has three power settings; 4Kw for maintaining oil temperature, 8Kw for fresh cooking and 12Kw for high capacity / frozen product.

Features: Safety tap for easy oil drainage; 180'C operating thermostat; additional safety thermostat; safety micro switch to ensure correct positioning of element; heat resistant basket handle.

| Weight           | 34kg            |
|------------------|-----------------|
| Dimensions (mm)  | 400 x 600 x 980 |
| Oil Capacity     | 16 ltr          |
| Power            | 12Kw 3 ph       |
| Output kg/h      | 30              |
| Basket size (mm) | 205x305x145     |