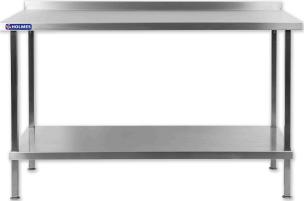

## **DIMENSIONS**

Holmes Stainless Steel Wall Table gives you a robust, strong and reliable table for use in kitchens and food preparation areas, featuring an extremely hygienic 304 stainless steel work surface, supported on a sturdy stainless steel underframe with fully adjustable feet. Ideal for preparing food on, the table also features a stainless steel undershelf that can be used for storage, helping you to make the most of your kitchen space.