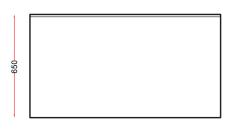

## **TECHNICAL DATA**

| Unpacked height (mm) | 900 + 50 upstand                      |
|----------------------|---------------------------------------|
| Unpacked width (mm)  | 1200                                  |
| Unpacked depth (mm)  | 650                                   |
| Weight (kg)          | 15                                    |
| Material top         | SAE grade 304; EN 1.4301, X5CrNi18-10 |
| Material sub-top     | SAE grade 430; EN 1.4016, X6Cr17      |
| Surface finish       | Satin                                 |
| Type of Mounting     | Floor                                 |
| Feet                 | Adjustable                            |