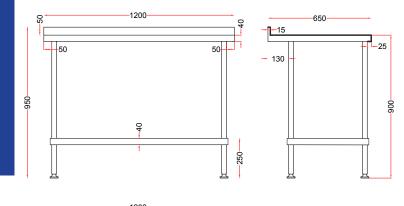

## **DIMENSIONS**

Holmes Stainless Steel Wall Table gives you a robust, strong and reliable table for use in kitchens and food preparation areas, featuring an extremely hygienic 304 stainless steel work surface, supported on a sturdy stainless steel underframe with fully adjustable feet. Ideal for preparing food on, the table also features a stainless steel undershelf that can be used for storage, helping you to make the most of your kitchen space.

## **TECHNICAL DATA**

| Unpacked height (mm) | 900 + 50 upstand                      |
|----------------------|---------------------------------------|
| Unpacked width (mm)  | 1200                                  |
| Unpacked depth (mm)  | 650                                   |
| Weight (kg)          | 15                                    |
| Material top         | SAE grade 304; EN 1.4301, X5CrNi18-10 |
| Material sub-top     | SAE grade 430; EN 1.4016, X6Cr17      |
| Surface finish       | Satin                                 |
| Type of Mounting     | Floor                                 |
| Feet                 | Adjustable                            |