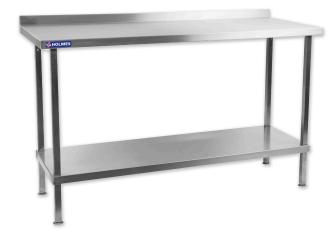

## STAINLESS STEEL **WALL TABLE -DR029**

## **DIMENSIONS**

Holmes Stainless Steel Wall Table gives you a robust, strong and reliable table for use in kitchens and food preparation areas, featuring an extremely hygienic 304 stainless steel work surface, supported on a sturdy stainless steel underframe with fully adjustable feet. Ideal for preparing food on, the table also features a stainless steel undershelf that can be used for storage, helping you to make the most of your kitchen space.

## **TECHNICAL DATA**

| Unpacked height (mm) | 900 + 50 upstand                      |
|----------------------|---------------------------------------|
| Unpacked width (mm)  | 1200                                  |
| Unpacked depth (mm)  | 650                                   |
| Weight (kg)          | 15                                    |
| Material top         | SAE grade 304; EN 1.4301, X5CrNi18-10 |
| Material sub-top     | SAE grade 430; EN 1.4016, X6Cr17      |
| Surface finish       | Satin                                 |
| Type of Mounting     | Floor                                 |
| Feet                 | Adjustable                            |