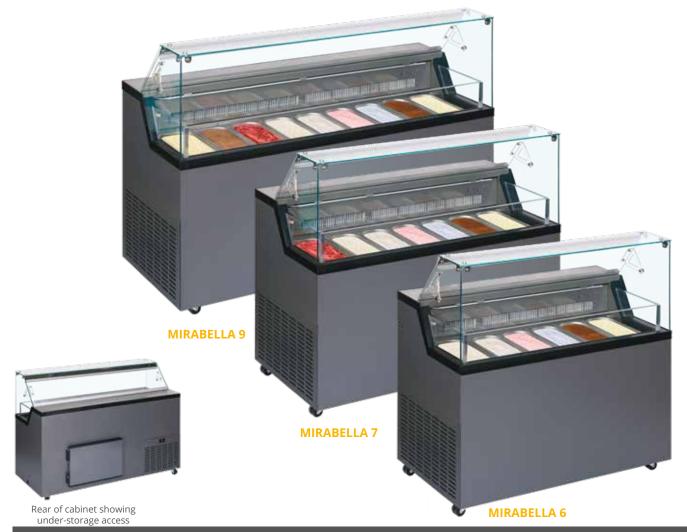

## Mirabella Range

## Description

The Framec Mirabella ice cream scooping display is a leap forward in design and presentation. The Mirabella is designed to hold the ice cream as high as possible in the display giving the easiest view of the product to the customer. Traditional scooping units hold the ice cream further down within the cabinet making it harder (especially for children) to see the ice cream. It also ensures the ice cream is visible from further away, helping to draw customers in. Maximise sales and profits by maximising your display. Available in 6, 7 and 9 pan versions, the Mirabella represents value, proven reliability and a class leading display.

## **Product Features**

- Fully automatic
- · Static cooling
- LED interior light with switch
- Castors (not lockable)
- Digital controller and temperature display
- · Lift up rear door
- Accepts Napoli pans (not supplied)
- Refrigerated understorage
- Flat glass canopy
- Optional scoop wash (POA)

| - Francis   |                                |                    |                            |                    |                      |                      |                     |                 |  |
|-------------|--------------------------------|--------------------|----------------------------|--------------------|----------------------|----------------------|---------------------|-----------------|--|
|             | Ext. Dimension<br>(WxDxH) (mm) | Net Weight<br>(kg) | Energy Cons.<br>(kWh/year) | Input<br>Power (W) | Display<br>Area (m²) | Serving Capacity     | Storage Capacity    | Energy<br>Class |  |
| MIRABELLA 6 | 1187 x 677 x 1190              | 117                | 3924                       | 500                | 0.36                 | 6 Napoli Pans (5 L)  | 12 Napoli pans (5L) | C A             |  |
| MIRABELLA 7 | 1337 x 677 x 1190              | 124                | 4212                       | 580                | 0.42                 | 7 Napoli Pans (5 L ) | 16 Napoli pans (5L) | C A             |  |
| MIRABELLA 9 | 1652 x 677 x 1190              | 136                | 5201                       | 700                | 0.53                 | 9 Napoli Pans (5 L ) | 21 Napoli pans (5L) | C A             |  |