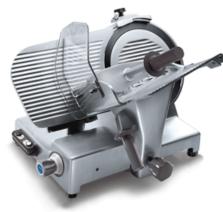

## PALLADIO 350

- Rounded design, no sharp edges and visibile screws.
- Chrome plated and ground slide rod.
- Lapped cast iron slide rod bushing.
- Vulcanized rubber stops on carriage.
- Removable support cover for thickness gauge plate.
- Stainless steel slice deflector with bayonet fitting.
- Stainless steel screws and fittings.
- Enclosed and sealed belt pulley.
- 49,5 mm distance between blade and motor.
- Bottom cover.
- Changeover electronic circuit 110-220-380 V single and three phase.
- Built in sharpening tool with bottom protection.
- Standard blade removal tool.
- 35° blade inclination
- Plastic knob.
- Plastic pushbuttons with IP67 protection rating.