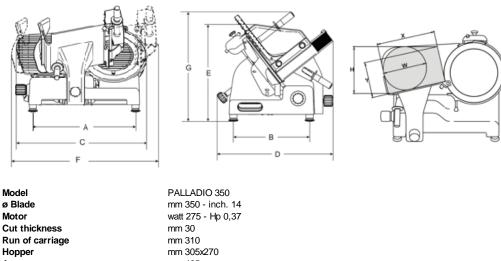

## DATI TECNICI

| 11111 30       |
|----------------|
| mm 310         |
| mm 305x270     |
| mm 465         |
| mm 340         |
| mm 660         |
| mm 575         |
| mm 455         |
| mm 710         |
| mm 530         |
| mm 270         |
| mm 230         |
| mm 275         |
| mm 255         |
| kg 37          |
| mm 780x640x700 |
| kg 42          |
|                |