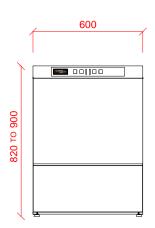

## 2 Drain Water **Electric Loading** 5.6kW 230/50/1 FUSED AT 25AMPS. DRAIN - 2 METRE FLEXIBLE HOSE 22mm CONNECTION VIA 2 METRE **CONFIGURABLE TO** TO A 40 mm TRAPPED STANDPIPE FLEXIBLE HOSE, FEMALE TERMINATION. 7.7kW 400/50/3 + N + E 750mm MAX A.F.F.L. FUSED AT 16AMPS/PHASE WATER SUPPLY 10°C TO 60°C MACHINE SUPPLIED WITH FLOW RATE 30 LITRES PER MINUTE. @ 0.6 TO 10.0 BAR MAX. 2.5 METRES OF CABLE. INITIAL TANK FILL 10.8 LITRES. 45 Other Services **Notes** RINSE WATER USAGE 2.5 LITRES PER CYCLE. MAX USAGE 150 LITRES PER HOUR. OUR MACHINES ARE SUPPLIED WITH RINSE AGENT HOSE - 2.5 METRE FLEXIBLE. APPROX WEIGHTS: EMPTY: 65kg's WITH WATER: 87kg's CLASS 'AA' AIR GAP AS STANDARD. DETERGENT HOSE - 2.5 METRE FLEXIBLE.