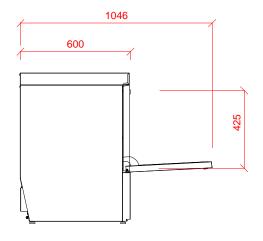

## 2 Drain Water **Electric Loading** 5.6kW 230/50/1 FUSED AT 25AMPS. DRAIN - 2 METRE FLEXIBLE HOSE 22mm CONNECTION VIA 2 METRE **CONFIGURABLE TO** TO A 40 mm TRAPPED STANDPIPE FLEXIBLE HOSE, FEMALE TERMINATION. 7.7kW 400/50/3 + N + E 750mm MAX A.F.F.L. FUSED AT 16AMPS/PHASE WATER SUPPLY 10°C TO 60°C MACHINE SUPPLIED WITH FLOW RATE 30 LITRES PER MINUTE. @ 0.6 TO 10.0 BAR MAX. 2.5 METRES OF CABLE. INITIAL TANK FILL 10.8 LITRES. 45 Other Services **Notes** RINSE WATER USAGE 2.5 LITRES PER CYCLE. MAX USAGE 150 LITRES PER HOUR. OUR MACHINES ARE SUPPLIED WITH RINSE AGENT HOSE - 2.5 METRE FLEXIBLE. APPROX WEIGHTS: EMPTY: 65kg's WITH WATER: 87kg's CLASS 'AA' AIR GAP AS STANDARD. DETERGENT HOSE - 2.5 METRE FLEXIBLE.