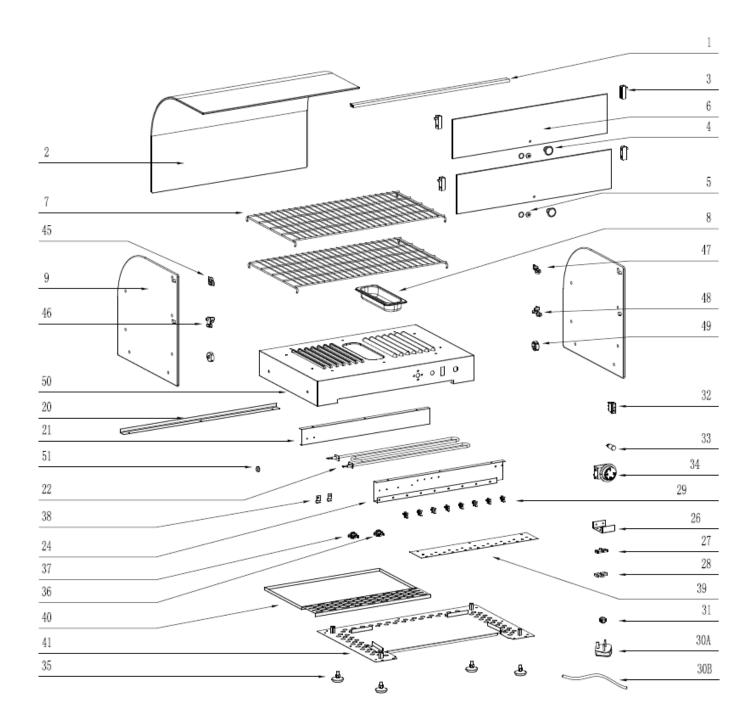

| Machine                                            | Explode | Code  | Description    |
|----------------------------------------------------|---------|-------|----------------|
| CK916 Buffalo Countertop Heated Food Display 554mm | 1       | ķ     | Glass Bracket  |
| CK916 Buffalo Countertop Heated Food Display 554mm | 2       | ķ     | Curved Glass   |
| CK916 Buffalo Countertop Heated Food Display 554mm | 3       | AG168 | Door Hinge     |
| CK916 Buffalo Countertop Heated Food Display 554mm | 3       | ķ     | Door Hinge     |
| CK916 Buffalo Countertop Heated Food Display 554mm | 4       | Å     | Handle         |
| CK916 Buffalo Countertop Heated Food Display 554mm | 5       | ķ     | Nail For Glass |
| CK916 Buffalo Countertop Heated Food Display 554mm | 6       | ķ     | Door Glass     |
| CK916 Buffalo Countertop Heated Food Display 554mm | 7       | Å     | Shelf          |
| CK916 Buffalo Countertop Heated Food Display 554mm | 8       | AG167 | Water Receiver |

Exploded diagram and spare parts list (CK916)

Rev.8

| Exploded diagram and spare parts list (CK916)      |     |          | Rev.8                         |
|----------------------------------------------------|-----|----------|-------------------------------|
| CK916 Buffalo Countertop Heated Food Display 554mm | 9   | ġ        | Side Glass                    |
| CK916 Buffalo Countertop Heated Food Display 554mm | 20  | ġ        | Baseboard Hanger              |
| CK916 Buffalo Countertop Heated Food Display 554mm | 21  | Â        | Front Panel                   |
| CK916 Buffalo Countertop Heated Food Display 554mm | 22  | AG169    | Heating Element               |
| CK916 Buffalo Countertop Heated Food Display 554mm | 24  | ġ.       | Rear Panel                    |
| CK916 Buffalo Countertop Heated Food Display 554mm | 26  | Â        | Cable Clip Fixer              |
| CK916 Buffalo Countertop Heated Food Display 554mm | 27  | <b>A</b> | Cable Clip Base               |
| CK916 Buffalo Countertop Heated Food Display 554mm | 28  | <b>A</b> | Cable Clip Cover              |
| CK916 Buffalo Countertop Heated Food Display 554mm | 29  | ġ.       | Plug-Type Fixer               |
| CK916 Buffalo Countertop Heated Food Display 554mm | 30A | ġ.       | Power Plug                    |
| CK916 Buffalo Countertop Heated Food Display 554mm | 30B | Â        | Power Line                    |
| CK916 Buffalo Countertop Heated Food Display 554mm | 31  | AG171    | Cable Clip                    |
| CK916 Buffalo Countertop Heated Food Display 554mm | 32  | AA645    | Switch                        |
| CK916 Buffalo Countertop Heated Food Display 554mm | 33  | AD427    | Indicating Light              |
| CK916 Buffalo Countertop Heated Food Display 554mm | 34  | AF951    | Controller                    |
| CK916 Buffalo Countertop Heated Food Display 554mm | 35  | AG170    | Adjustable Feet               |
| CK916 Buffalo Countertop Heated Food Display 554mm | 36  | AF954    | Thermostat 125°C              |
| CK916 Buffalo Countertop Heated Food Display 554mm | 37  | AF955    | Thermostat 150°C              |
| CK916 Buffalo Countertop Heated Food Display 554mm | 38  | 2        | Probe Pressing Plate          |
| CK916 Buffalo Countertop Heated Food Display 554mm | 39  | æ        | Baffle                        |
| CK916 Buffalo Countertop Heated Food Display 554mm | 40  | æ        | Drawer                        |
| CK916 Buffalo Countertop Heated Food Display 554mm | 41  | æ        | Baseboard                     |
| CK916 Buffalo Countertop Heated Food Display 554mm | 45  | æ        | Left Top Bushing              |
| CK916 Buffalo Countertop Heated Food Display 554mm | 46  | æ        | Left Mid-Bushing              |
| CK916 Buffalo Countertop Heated Food Display 554mm | 47  | 2        | Right Top Bushing             |
| CK916 Buffalo Countertop Heated Food Display 554mm | 48  | 2        | Right Mid Bushing             |
| CK916 Buffalo Countertop Heated Food Display 554mm | 49  | 2        | Lower Bushing                 |
| CK916 Buffalo Countertop Heated Food Display 554mm | 50  | æ        | Grill                         |
| CK916 Buffalo Countertop Heated Food Display 554mm | 51  | 2        | Protecting Coil               |
| CK916 Buffalo Countertop Heated Food Display 554mm | N/A | AG161    | Stainless Steel Screws        |
| CK916 Buffalo Countertop Heated Food Display 554mm | N/A | AG162    | Nut M6X15                     |
| CK916 Buffalo Countertop Heated Food Display 554mm | N/A | AG163    | Screw M6X15 - Pack 4          |
| CK916 Buffalo Countertop Heated Food Display 554mm | N/A | AG165    | Stainless Steel Washer 6X16X1 |
| CK916 Buffalo Countertop Heated Food Display 554mm | N/A | AG173    | T-Type Washer M6              |
| CK916 Buffalo Countertop Heated Food Display 554mm | N/A | AG175    | Washer M5                     |