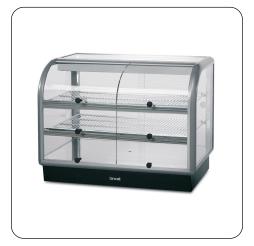

C6A/100S - Seal 650
Series Counter-top
Curved Front Ambient
Merchandiser - SelfService - W 1000 mm 0.02 kW

Display your pastries, breads and cakes with pride with the Seal 650 Range Curved Front Ambient Merchandiser.

- Understated elegant curved design with extruded aluminium frames and metallic silver finish, which enhances display without detracting from the contents
- All-round visibility to maximise food sales potential
- Provides daylight balanced illumination, which lights up the units interior and spotlights each product
- Sleek design and chrome plated rod shelves are attractive and easy to clean
- Suitable for self-service applications
- This products design ensures a smooth fit alongside other refrigerated, ambient and heated units