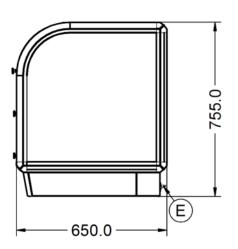

## **Specifications Power and Performance Summary** Range Name Seal **Total Power kW Power Type** IP Rating IP33 Electric **Unit Type** Counter-top Available in UK Only **UK Warranty** 2 Years Parts and Labour Warranty **Export Warranty** Contact your local dealer **GTIN Code** 5056105103806 **Key Specifications Weights and Dimensions** Unit Height (External) mm Number of Shelves included **Number of Shelf Positions** 2 Unit Width (External) mm 1000 Service Type Self service Unit Depth (External) mm 650 Rack Type **Shelf Dimensions Width mm** 900 Static Type of Lighting Shelf Dimensions Depth mm 525 Fluorescent Net Weight Kg 54.4 **Supply Connections** Shipping **Requires Installation** Packed Weight Kg 71.9 Νo **Requires Electrical Supply** Packed Height cm 90 Yes UK 3 Pin Plug Packed Width cm Yes 115 Packed Depth cm **Requires Hardwiring** No 75 **Electrical Supply Rating Watts** 20 Single Phase Amps <1.0 Single Phase Voltage 230

## **Technical Picture**

**Lincat Limited** 

Whisby Road,

Lincoln, LN6 3QZ,

United Kingdom

**Company No:** 2175448

A member company of

**Customer Care** 