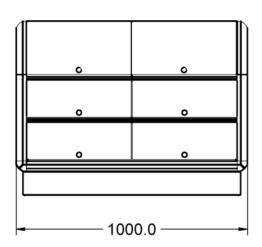

## **Specifications Power and Performance Summary** Range Name Seal **Total Power kW Power Type** IP Rating IP33 Electric **Unit Type** Counter-top Available in UK Only **UK Warranty** 2 Years Parts and Labour Warranty **Export Warranty** Contact your local dealer **GTIN Code** 5056105103806 **Key Specifications Weights and Dimensions** Unit Height (External) mm Number of Shelves included **Number of Shelf Positions** 2 Unit Width (External) mm 1000 Service Type Self service Unit Depth (External) mm 650 Rack Type **Shelf Dimensions Width mm** 900 Static Type of Lighting Shelf Dimensions Depth mm 525 Fluorescent Net Weight Kg 54.4 **Supply Connections** Shipping **Requires Installation** Packed Weight Kg 71.9 Νo **Requires Electrical Supply** Packed Height cm 90 Yes UK 3 Pin Plug Packed Width cm Yes 115 Packed Depth cm **Requires Hardwiring** No 75 **Electrical Supply Rating Watts** 20 Single Phase Amps <1.0 Single Phase Voltage 230

## **Technical Picture**

**Lincat Limited** 

Whisby Road,

Lincoln, LN6 3QZ,

United Kingdom

**Company No:** 2175448

A member company of

**Customer Care** 