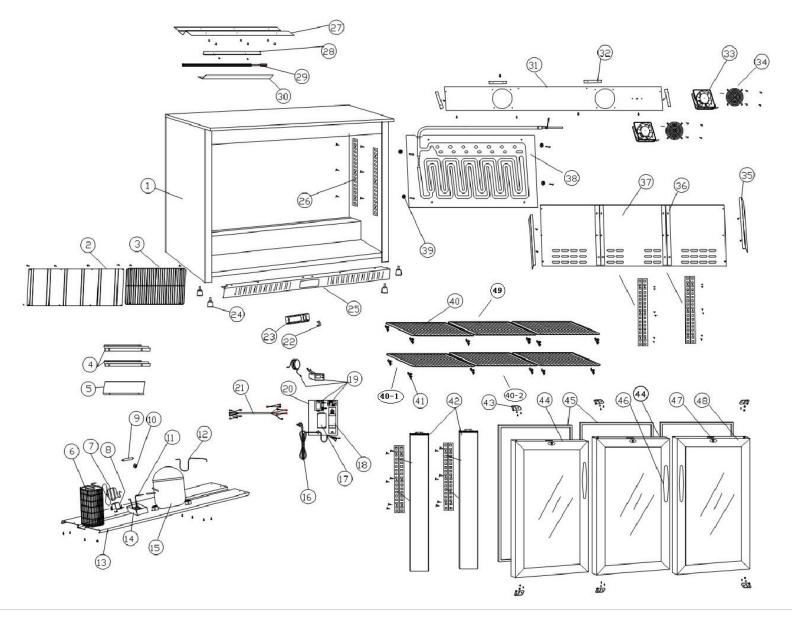

| Machine                                           | Explode | Code      | Description                        |
|---------------------------------------------------|---------|-----------|------------------------------------|
| Triple Solid Hinged Door- Black with LED Lighting | 1       | <b>2</b>  | Body                               |
| Triple Solid Hinged Door- Black with LED Lighting | 2       | <b>~</b>  | Rear Panel – Compressor Housing    |
| Triple Solid Hinged Door- Black with LED Lighting | 3       | <b>*</b>  | Rear Grill – Compressor Housing    |
| Triple Solid Hinged Door- Black with LED Lighting | 4       | <b>*</b>  | Bracket                            |
| Triple Solid Hinged Door- Black with LED Lighting | 5       | <b>2</b>  | Plate                              |
| Triple Solid Hinged Door- Black with LED Lighting | 6       | <b>2</b>  | Condenser                          |
| Triple Solid Hinged Door- Black with LED Lighting | 7       | AF567     | Fan                                |
| Triple Solid Hinged Door- Black with LED Lighting | 8       | 2         | Fan Mounting                       |
| Triple Solid Hinged Door- Black with LED Lighting | 9       | AF551     | Filter drier                       |
| Triple Solid Hinged Door- Black with LED Lighting | 10      | 2         | Filter Clip                        |
| Triple Solid Hinged Door- Black with LED Lighting | 11      | 2         | Tube                               |
| Triple Solid Hinged Door- Black with LED Lighting | 12      | 2         | Pipe                               |
| Triple Solid Hinged Door- Black with LED Lighting | 13      | <b>2</b>  | Compressor Mounting Plate          |
| Triple Solid Hinged Door- Black with LED Lighting | 14      | AF568     | Drip Tray                          |
| Triple Solid Hinged Door- Black with LED Lighting | 15      | AF569     | Compressor                         |
| Triple Solid Hinged Door- Black with LED Lighting | 16      | 2         | Power Cable                        |
| Triple Solid Hinged Door- Black with LED Lighting | 17      | 2         | Junction Box                       |
| Triple Solid Hinged Door- Black with LED Lighting | 18      | AF554     | LED Power Supply                   |
| Triple Solid Hinged Door- Black with LED Lighting | 19      | AF555     | Digital Controller                 |
| Triple Solid Hinged Door- Black with LED Lighting | 19-1    | AF549     | Complete Controller Set            |
| Triple Solid Hinged Door- Black with LED Lighting | 20      | <b>2</b>  | Mounting Plate                     |
| Triple Solid Hinged Door- Black with LED Lighting | 21      | <b>2</b>  | Wiring Loom                        |
| Triple Solid Hinged Door- Black with LED Lighting | 22      | AF556     | Light Switch                       |
| Triple Solid Hinged Door- Black with LED Lighting | 23      | <b>*</b>  | Controller Mounting Plate          |
| Triple Solid Hinged Door- Black with LED Lighting | 24      | AF557     | Foot                               |
| Triple Solid Hinged Door- Black with LED Lighting | 25      | AF578     | Front Panel                        |
| Triple Solid Hinged Door- Black with LED Lighting | 26      | <b>2</b>  | Shelf Rail                         |
| Triple Solid Hinged Door- Black with LED Lighting | 27      | 2         | LED Mounting                       |
| Triple Solid Hinged Door- Black with LED Lighting | 28      | <b>2</b>  | LED Cover Mounting                 |
| Triple Solid Hinged Door- Black with LED Lighting | 29      | AF580     | LED Light                          |
| Triple Solid Hinged Door- Black with LED Lighting | 30      | <b>**</b> | LED Cover                          |
| Triple Solid Hinged Door- Black with LED Lighting | 31      | <b>2</b>  | Fan Support                        |
| Triple Solid Hinged Door- Black with LED Lighting | 32      | <b>*</b>  | Bracket                            |
| Triple Solid Hinged Door- Black with LED Lighting | 33      | AF561     | Fan                                |
| Triple Solid Hinged Door- Black with LED Lighting | 34      | <b>*</b>  | Fan Grill                          |
| Triple Solid Hinged Door- Black with LED Lighting | 35      | <b>*</b>  | Bracket                            |
| Triple Solid Hinged Door- Black with LED Lighting | 36      | <b>*</b>  | Support                            |
| Triple Solid Hinged Door- Black with LED Lighting | 37      | <b>~</b>  | Rear Panel                         |
| Triple Solid Hinged Door- Black with LED Lighting | 38      | <b>~</b>  | Evaporator                         |
| Triple Solid Hinged Door- Black with LED Lighting | 39      | <b>~</b>  | Fixings                            |
| Triple Solid Hinged Door- Black with LED Lighting | 40      | <b>~</b>  | Shelf                              |
| Triple Solid Hinged Door- Black with LED Lighting | 40-1    | AF401     | Wine Shelf – Right/ Left-hand Side |
| Triple Solid Hinged Door- Black with LED Lighting | 40-2    | AF402     | Wine Shelf - Middle                |
| Triple Solid Hinged Door- Black with LED Lighting | 41      | <b>~</b>  | Shelf Clip                         |
| Triple Solid Hinged Door- Black with LED Lighting | 42      | <b>~</b>  | Support                            |
| Triple Solid Hinged Door- Black with LED Lighting | 43      | AF563     | Door Hinge                         |
| Triple Solid Hinged Door- Black with LED Lighting | 44      | <b>~</b>  | Left Door                          |
| Triple Solid Hinged Door- Black with LED Lighting | 45      | AF573     | Door Gasket                        |
| Triple Solid Hinged Door- Black with LED Lighting | 46      | AF565     | Handle                             |
| Triple Solid Hinged Door- Black with LED Lighting | 47      | AF566     | Lock                               |
| Triple Solid Hinged Door- Black with LED Lighting | 48      | <b>*</b>  | Right Door                         |
| Triple Solid Hinged Door- Black with LED Lighting | 49      | <b>*</b>  | Middle Shelf                       |