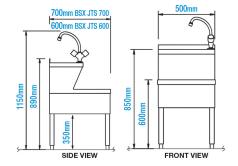

## manufactured by MECHLINE

Janitorial Sink. Stainless steel construction (600mm deep) with monobloc mixer tap.

Dimensions: Hand-wash bowl: 430 (max) x 280 x 130 deep.

Mop bowl: 400 x 400 x 200 deep.

Manufacturer: Mechline Developments Limited.

## MAINTENANCE & CLEANING

Cleaning chrome: Do not use abrasive, chlorine or acidbased cleaning products. Avoid contact with concentrated bleach.

Clean with soapy water using a cloth or sponge.

Dimensions are in millimeters. If a CAD file is required please visit www.mechline.com.