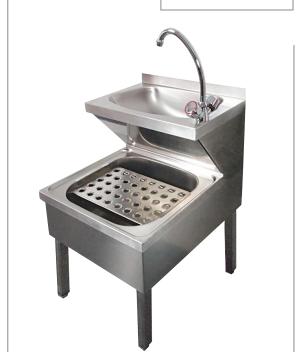

## manufactured by MECHLINE

Janitorial Sink. Stainless steel construction (600mm deep) with monobloc mixer tap.

Dimensions: Hand-wash bowl: 430 (max) x 280 x 130 deep.

Mop bowl: 400 x 400 x 200 deep.

Manufacturer: Mechline Developments Limited.

## FEATURES & BENEFITS

- · Lift-out (removable) mop strainer.
- · Waste fittings (excluding trap).
- Adjustable feet.
- · Removable rear legs.
- Bracket supplied for easy installation on coved walls.