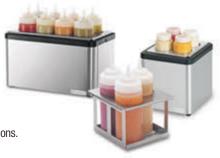

## **Chilled Squeeze Bottle Solutions**

Open-frame design with lid allows cold air to circulate but not escape, keeping bottles up to 10°F colder than holding in pans. Compatible with 16 oz. FIFO™ or TableCraft® bottles, and available in 3, 4, 6 or 8-bottle configurations. Solutions available for thermoelectric and insulated countertop holders or cold table drop-in applications.