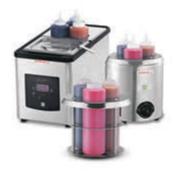

## **Heated Squeeze Bottle Solutions**

Compact warmers fit tight spaces, holding toppings and sauces where needed. Temperature-sensing thermostats prevent overheating, while insets neatly hold 3 or 6 squeeze bottles.