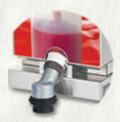

## **Heated Squeeze Bottle Solutions**

Compact warmers fit tight spaces, holding toppings and sauces where needed. Temperature-sensing thermostats prevent overheating, while insets neatly hold 3 or 6 squeeze bottles.