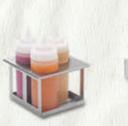

## **Chilled Squeeze Bottle Solutions**

Open-frame design with lid allows cold air to circulate but not escape, keeping bottles up to 10°F colder than holding in pans. Compatible with 16 oz. FIFO™ or TableCraft® bottles, and available in 3, 4, 6 or 8-bottle configurations. Solutions available for thermoelectric and insulated countertop holders or cold table drop-in applications.