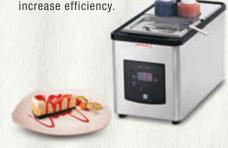

## **SMARTER IS BETTER**

The FastFill™ mess-free alignment feature ensures squeeze bottles are properly positioned every time for easy refilling.

Pair a Server IntelliServ™ warmer, chiller or insulated mini station with pumps, ladles or squeeze bottles to speed service and increase efficiency.