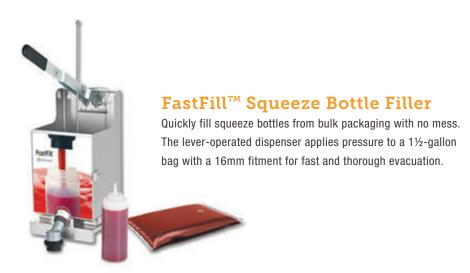

## **SMARTER IS BETTER**

The FastFill™ mess-free alignment feature ensures squeeze bottles are properly positioned every time for easy refilling.

Pair a Server IntelliServ™ warmer, chiller or insulated mini station with pumps, ladles or squeeze bottles to speed service and increase efficiency.