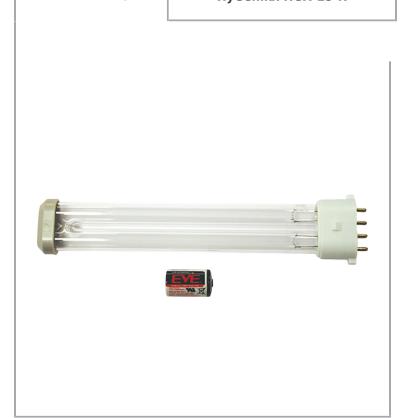

## **HYGENIKX+**

Replacement Lamp & Dattery Kit. Includes replacement LAMP (type GREY ) and backup BATTERY for use in REFUSE\* (non-occupied) areas

## **FEATURES & BENEFITS**

- Lamps must be replaced every year to ensure optimum performance of the system.
- Replacement kits include a backup battery which needs to be fitted with the lamp.