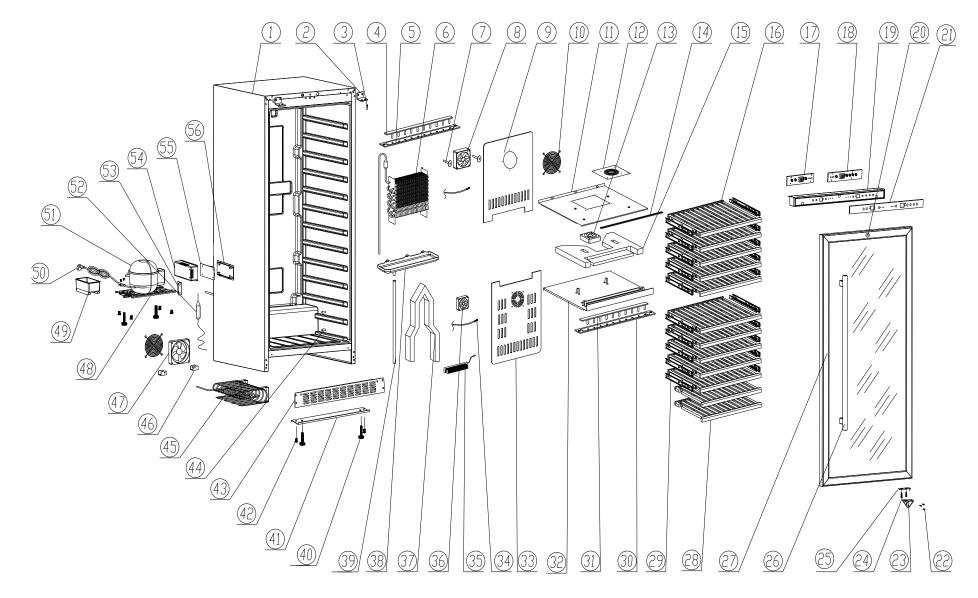

| Machine                                      | Explode | Code     | Description                        |
|----------------------------------------------|---------|----------|------------------------------------|
|                                              |         |          |                                    |
| CE217 Polar Dual Zone Wine Cooler St/St Door | 1       | <b>*</b> | Case                               |
| CE217 Polar Dual Zone Wine Cooler St/St Door | 2       | 2        | Left And Right Upper Door Hinge    |
| CE217 Polar Dual Zone Wine Cooler St/St Door | 3       | <b>2</b> | Upper Door Axis                    |
| CE217 Polar Dual Zone Wine Cooler St/St Door | 4       | AD949    | Light                              |
| CE217 Polar Dual Zone Wine Cooler St/St Door | 5       | AD948    | Light Cover                        |
| CE217 Polar Dual Zone Wine Cooler St/St Door | 6       | <b>*</b> | Evaporate                          |
| CE217 Polar Dual Zone Wine Cooler St/St Door | 7       | <b>*</b> | Fixing                             |
| CE217 Polar Dual Zone Wine Cooler St/St Door | 8       | AD940    | Inner Fan                          |
| CE217 Polar Dual Zone Wine Cooler St/St Door | 9       | AD941    | Upper Ventilated Panel             |
| CE217 Polar Dual Zone Wine Cooler St/St Door | 10      | <b>2</b> | Fan Cover                          |
| CE217 Polar Dual Zone Wine Cooler St/St Door | 11      | <b>2</b> | Top Panel Of Temperature Splitter  |
| CE217 Polar Dual Zone Wine Cooler St/St Door | 12      | 2        | Fan Fixed Board                    |
| CE217 Polar Dual Zone Wine Cooler St/St Door | 13      | AD940    | Inner Fan                          |
| CE217 Polar Dual Zone Wine Cooler St/St Door | 14      | <b>2</b> | Temperature Splitter Block         |
| CE217 Polar Dual Zone Wine Cooler St/St Door | 15      | <b>2</b> | Temperature Splitter Insulation    |
| CE217 Polar Dual Zone Wine Cooler St/St Door | 16      | <b>2</b> | Shelf                              |
| CE217 Polar Dual Zone Wine Cooler St/St Door | 17      | AD942    | Display Power Board                |
| CE217 Polar Dual Zone Wine Cooler St/St Door | 18      | AD943    | Display Power Board                |
| CE217 Polar Dual Zone Wine Cooler St/St Door | 19      | 2        | Panel                              |
| CE217 Polar Dual Zone Wine Cooler St/St Door | 20      | AD944    | Lock                               |
| CE217 Polar Dual Zone Wine Cooler St/St Door | 21      | AD945    | Display Sticker                    |
| CE217 Polar Dual Zone Wine Cooler St/St Door | 22      | <b>2</b> | Screw                              |
| CE217 Polar Dual Zone Wine Cooler St/St Door | 23      | <b>*</b> | Lower Door Hinge                   |
| CE217 Polar Dual Zone Wine Cooler St/St Door | 24      | <b>*</b> | Crosshead Screw                    |
| CE217 Polar Dual Zone Wine Cooler St/St Door | 25      | <b>*</b> | Hinge Bracket                      |
| CE217 Polar Dual Zone Wine Cooler St/St Door | 26      | AD946    | S/S Handle                         |
| CE217 Polar Dual Zone Wine Cooler St/St Door | 27      | AD947    | S/S Door                           |
| CE217 Polar Dual Zone Wine Cooler St/St Door | 28      | <b>*</b> | Bottom Shelf                       |
| CE217 Polar Dual Zone Wine Cooler St/St Door | 29      | <b>~</b> | Shelf Guide                        |
| CE217 Polar Dual Zone Wine Cooler St/St Door | 30      | AD948    | Light Cover                        |
| CE217 Polar Dual Zone Wine Cooler St/St Door | 31      | AD949    | Top Light Board                    |
| CE217 Polar Dual Zone Wine Cooler St/St Door | 32      | <b>*</b> | Base Plate of Temperature Splitter |
| CE217 Polar Dual Zone Wine Cooler St/St Door | 33      | <b>*</b> | Lower Ventilated Panel             |
| CE217 Polar Dual Zone Wine Cooler St/St Door | 34      | AE235    | Sensor Probe                       |
| CE217 Polar Dual Zone Wine Cooler St/St Door | 35      | AD950    | PTC Heater                         |
| CE217 Polar Dual Zone Wine Cooler St/St Door | 36      | AD940    | Fan                                |
| CE217 Polar Dual Zone Wine Cooler St/St Door | 37      | <b>*</b> | One-way Heat Channelling Foam      |
| CE217 Polar Dual Zone Wine Cooler St/St Door | 38      | <b>*</b> | Water Box                          |
| CE217 Polar Dual Zone Wine Cooler St/St Door | 39      | <b>*</b> | Hose                               |
| CE217 Polar Dual Zone Wine Cooler St/St Door | 40      | AD951    | Foot                               |
| CE217 Polar Dual Zone Wine Cooler St/St Door | 41      | <b>2</b> | Foot Fixing Panel                  |
| CE217 Polar Dual Zone Wine Cooler St/St Door | 42      | <b>*</b> | Nut                                |
| CE217 Polar Dual Zone Wine Cooler St/St Door | 43      | <b>*</b> | Panel                              |

| CE217 Polar Dual Zone Wine Cooler St/St Door | 44 | <b>~</b> | Shelf Guide                |
|----------------------------------------------|----|----------|----------------------------|
| CE217 Polar Dual Zone Wine Cooler St/St Door | 45 | <b>~</b> | Condenser                  |
| CE217 Polar Dual Zone Wine Cooler St/St Door | 46 | <b>~</b> | Fan Bracket                |
| CE217 Polar Dual Zone Wine Cooler St/St Door | 47 | AD952    | Extractor Fan              |
| CE217 Polar Dual Zone Wine Cooler St/St Door | 48 | <b>~</b> | Compressor Base Panel      |
| CE217 Polar Dual Zone Wine Cooler St/St Door | 49 | <b>~</b> | Water Box                  |
| CE217 Polar Dual Zone Wine Cooler St/St Door | 50 | <b>~</b> | UK Plug                    |
| CE217 Polar Dual Zone Wine Cooler St/St Door | 51 | AD953    | Compressor                 |
| CE217 Polar Dual Zone Wine Cooler St/St Door | 52 | <b>~</b> | Filter                     |
| CE217 Polar Dual Zone Wine Cooler St/St Door | 53 | <b>~</b> | Bracket for Junction Box   |
| CE217 Polar Dual Zone Wine Cooler St/St Door | 54 | <b>~</b> | Junction Box               |
| CE217 Polar Dual Zone Wine Cooler St/St Door | 55 | AD954    | Power Switch               |
| CE217 Polar Dual Zone Wine Cooler St/St Door | 56 | <b>~</b> | Base Panel of Junction Box |