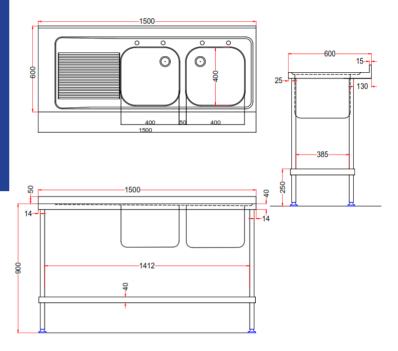

## **DIMENSIONS**

This robust, fully welded 1500mm wide sink from Holmes features a left side drainer with double bowl on the right side, ideal for creating hygienic and practical washing areas in your kitchen. The sink is constructed from 304 stainless steel, which is smooth, easy to clean and offers high resistance to corrosion and staining. It also features a strong undershelf which provides additional storage for utensils and supplies.

## **TECHNICAL DATA**

| Unpacked height (mm) | 900 + 50 upstand                      |
|----------------------|---------------------------------------|
| Unpacked width (mm)  | 1500                                  |
| Unpacked depth (mm)  | 650                                   |
| Weight (kg)          | 26                                    |
| Material top         | SAE grade 304; EN 1.4301, X5CrNi18-10 |
| Material sub-top     | SAE grade 430; EN 1.4016, X6Cr17      |
| Surface finish       | Satin                                 |
| Type of Mounting     | Floor                                 |
| Feet                 | Adjustable                            |