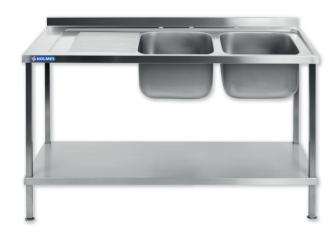

## **DIMENSIONS**

This robust, fully welded 1500mm wide sink from Holmes features a left side drainer with double bowl on the right side, ideal for creating hygienic and practical washing areas in your kitchen. The sink is constructed from 304 stainless steel, which is smooth, easy to clean and offers high resistance to corrosion and staining. It also features a strong undershelf which provides additional storage for utensils and supplies.