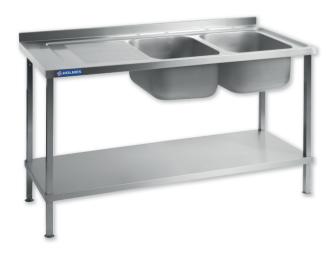

## **DIMENSIONS**

This robust, fully welded 1500mm wide sink from Holmes features a left side drainer with double bowl on the right side, ideal for creating hygienic and practical washing areas in your kitchen. The sink is constructed from 304 stainless steel, which is smooth, easy to clean and offers high resistance to corrosion and staining. It also features a strong undershelf which provides additional storage for utensils and supplies.